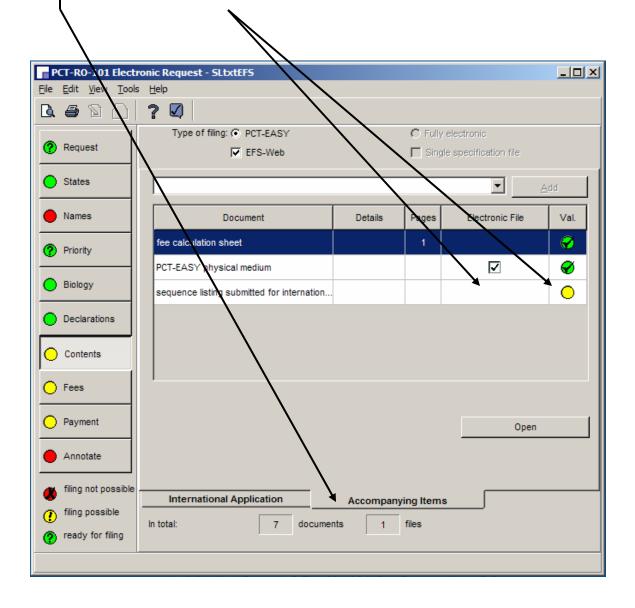

## S1.A. PCT-SAFE screen shots for filling in Box No. IX for Sequence Listings

4. In the "Accompanying Items" tab,

It is not necessary to indicate an electronic file for "sequence listing submitted for international search," since the text file provided as part of the international application will be used for search; therefore, no statement of identity is needed. (The light remains yellow, but filing is possible.)