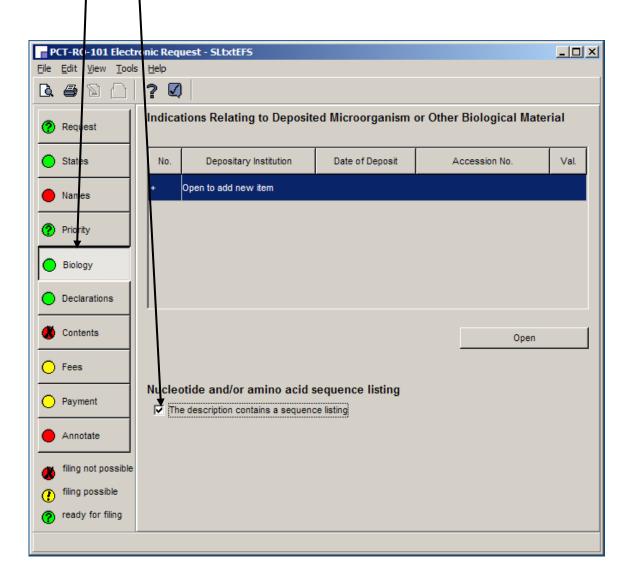

- S1.A. PCT-SAFE screen shots for filling in Box No. IX for Sequence Listings
- 1. To add a line item in the Contents for the Sequence Listing part of the description,
  - a. Click "Biology"
    - b. Check the box indicating "The description contains a sequence listing."

#### July 1, 2009 Fees

- 1. To add a line item in the Contents for the Sequence Listing part of the description,
  - a. Click "Biology"
    - b. Check the box indicating "The description contains a sequence listing."

## July 1, 2009 Fees

- 1. To add a line item in the Contents for the Sequence Listing part of the description,
  - a. Click "Biology"
    - b. Check the box indicating "The description contains a sequence listing."