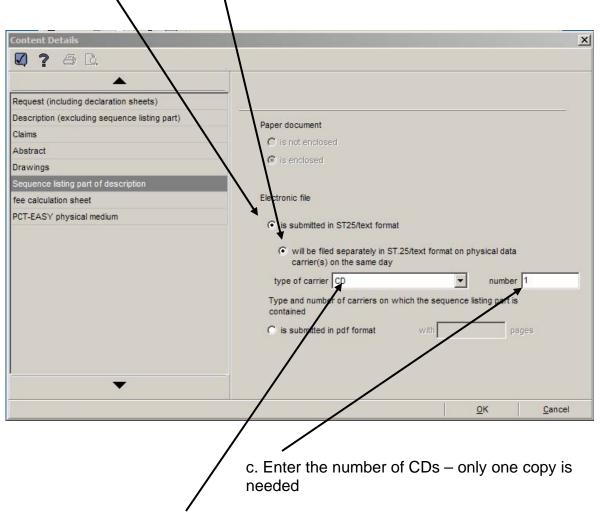

S4.A. PCT-SAFE screen shots for filling in Box No. IX for Sequence Listings

2. To enter data into the Contents,

- S4.A. PCT-SAFE screen shots for filling in Box No. IX for Sequence Listings
- 3. In the "Content Details" for "Sequence listing part of the description"
  - a. Click "Electronic file is submitted in Annex C/ST.25 text format"
    - b. Click "will be filed separately in Annex C/ST.25 text format on physical data carrier(s) on the same day

d. Select "CD" from the pull-down menu for "type of carrier"

<sup>&</sup>lt;sup>1</sup> The CD(s) and an accompanying letter should clearly indicate that the CD(s) contain(s) a sequence listing forming part of the international application in Annex C/ST.25 text format, labeled in accordance with Annex F, Appendix IV, 2(f).