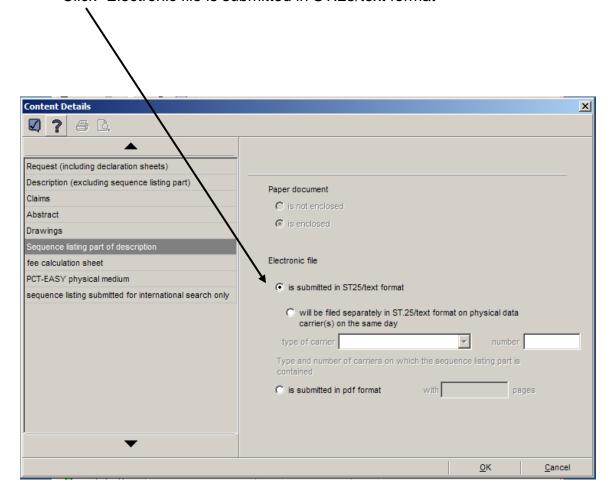

S1.A. PCT-SAFE screen shots for filling in Box No. IX for Sequence Listings

3. In the "Content Details" for "Sequence listing part of the description"

Click "Electronic file is submitted in ST.25/text format"