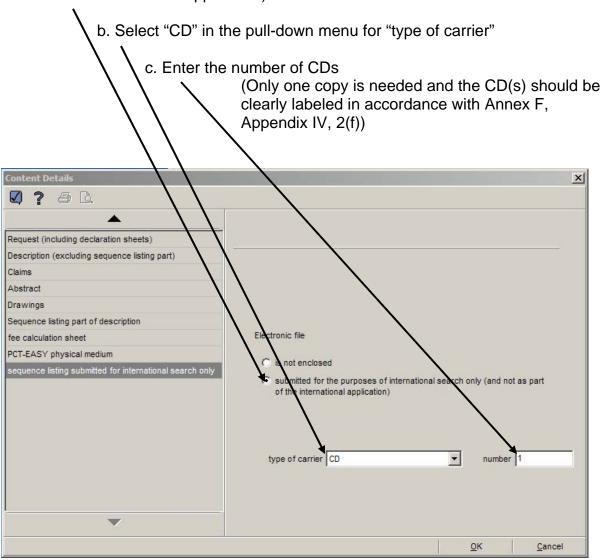

## S3.A. PCT-SAFE screen shots for filling in Box No. IX for Sequence Listings

6. In the "Accompanying Items" tab, in the pull-down menu,

\( \)a. Select "statement as to identity of copy/copies with the SL part of the description" b. Click "Add"

## S4.A. PCT-SAFE screen shots for filling in Box No. IX for Sequence Listings

4. In the "Accompanying Items" tab,

It is not necessary to indicate an electronic file for "sequence listing submitted for international search," since the text file on CD provided as part of the international application will be used for search; therefore, no statement of identity is needed. (The light remains yellow, but filing is possible.)