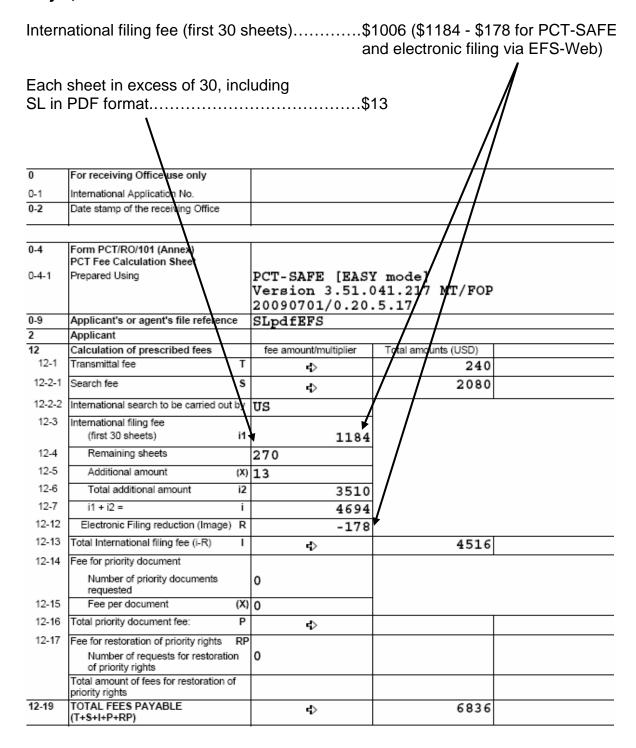

# July 1, 2009 Fees

| International filing fee (first 30 sheets)\$1006 (\$1184 - \$178 for PCT-SAFE and electronic filing via EFS-Web)) |                                                            |     |                       |                      |
|-------------------------------------------------------------------------------------------------------------------|------------------------------------------------------------|-----|-----------------------|----------------------|
| Each                                                                                                              | sheet in excess of 30                                      |     |                       | 513                  |
| SL in Annex C/ST.25 text format                                                                                   |                                                            |     |                       |                      |
| 12<br>12-1                                                                                                        | Calculation of prescribed fees<br>Transmittal fee          | Т   | fee amount/multiplier | Total an ounts (USD) |
|                                                                                                                   |                                                            |     | 4)                    | 240                  |
| 12-2-1                                                                                                            | Search fee                                                 | s   | <b>∮</b>              | 2080                 |
| 12-2-2                                                                                                            | International search to be carried out                     | by  | US /                  |                      |
| 12-3                                                                                                              | International filing fee<br>(first 30 sheets)              | i1  | 1184                  |                      |
| 12-4                                                                                                              | Remaining sheets                                           |     | 18                    | 7 /                  |
| 12-5                                                                                                              | Additional amount                                          | (X) | 13                    | 7 /                  |
| 12-6                                                                                                              | Total additional amount                                    | i2  | 234                   | i /                  |
| 12-7                                                                                                              | i1 + i2 =                                                  | i   | 1418                  |                      |
| 12-12                                                                                                             | Electronic Filing reduction (Image)                        | R   | -178                  |                      |
| 12-13                                                                                                             | Total International filing fee (i-R)                       | Τ   | 4>                    | 1240                 |
| 12-14                                                                                                             | Fee for priority document                                  |     | -                     |                      |
|                                                                                                                   | Number of priority documents<br>requested                  |     | 0                     |                      |
| 12-15                                                                                                             | Fee per document                                           | (X) | 0                     | 1                    |
| 12-16                                                                                                             | Total priority document fee:                               | Р   | ₽                     |                      |
| 12-17                                                                                                             | Fee for restoration of priority rights                     | RP  |                       |                      |
|                                                                                                                   | Number of requests for restoratio<br>of priority rights    |     | 0                     |                      |
|                                                                                                                   | Total amount of fees for restoration of<br>priority rights | f   |                       |                      |
| 12-19                                                                                                             | TOTAL FEES PAYABLE<br>(T+S+I+P+RP)                         |     | 4>                    | 3560                 |