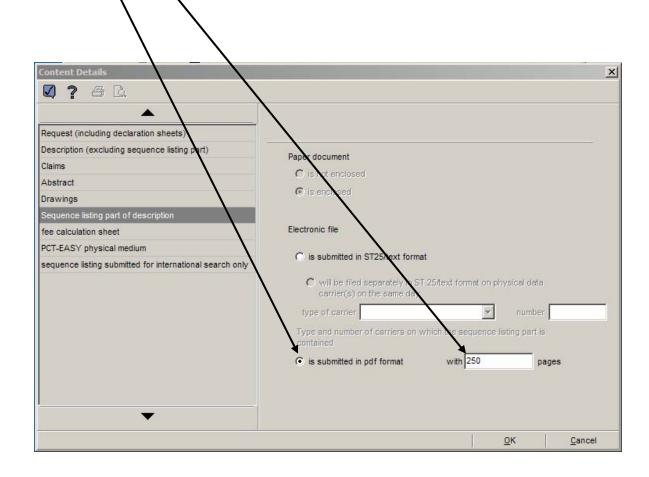

- 2. To enter data into the Contents,
  - a. Click "Contents"

- 3. In the "Content Details" for "Sequence listing part of the description"
  - a. Click "is submitted in pdf format"
    - b. Enter the number of pages

S2.B. Completed Box IX of the Request (PCT-SAFE) (July 2009)

The filled-in form will indicate the parts of the application including

The number of sheets of Sequence Listing

|   | Check list                                                                                                                                      | number of sheets                                                                                          | electronic file(s) attached           |
|---|-------------------------------------------------------------------------------------------------------------------------------------------------|-----------------------------------------------------------------------------------------------------------|---------------------------------------|
|   | Request (including declaration sheets)                                                                                                          | 4                                                                                                         | <b>√</b>                              |
|   | Description (excluding sequence listing part)                                                                                                   | 30                                                                                                        | -                                     |
|   | Claims                                                                                                                                          | 5                                                                                                         | -                                     |
|   | Abstract                                                                                                                                        | 1                                                                                                         | ✓                                     |
|   | Drawings                                                                                                                                        | 10                                                                                                        | -                                     |
|   | Sub-total number of sheets                                                                                                                      | 50                                                                                                        |                                       |
|   | Sequence listing part of the description                                                                                                        | 250                                                                                                       | ✓                                     |
|   | TOTAL                                                                                                                                           | 300                                                                                                       | · · · · · · · · · · · · · · · · · · · |
| _ | Accompanying Items                                                                                                                              | paper document(s) attached                                                                                | electronic file(s) attached           |
|   | Fee calculation sheet                                                                                                                           | ✓                                                                                                         | -                                     |
|   | Sequence listing in electronic form<br>(Annex C/ST.25 text file) furnished only<br>for the purposes of international search<br>under Rule 13ter | -                                                                                                         | 1 other                               |
|   | PCT-SAFE physical media                                                                                                                         | -                                                                                                         | ✓ ✓                                   |
|   | other                                                                                                                                           | statement as to<br>identity of copy/<br>copies with the<br>sequence listing<br>part of the<br>description |                                       |
|   | Figure of the drawings which should<br>accompany the abstract                                                                                   |                                                                                                           |                                       |
|   | Language of filing of the international application                                                                                             | English                                                                                                   |                                       |