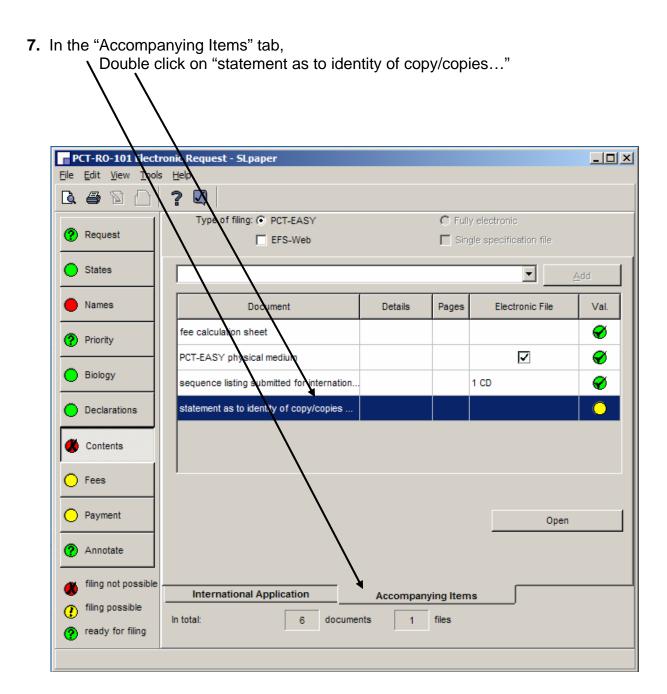

7. In the "Accompanying Items" tab,

Double click on "statement as to identity of copy/copies..."

S2.A. PCT-SAFE screen shots for filling in Box No. IX for Sequence Listings

8. In the "Content Details" for the "statement as to identity of copy/copies..."

## S3.A. PCT-SAFE screen shots for filling in Box No. IX for Sequence Listings

6. In the "Accompanying Items" tab, in the pull-down menu,

\( \)a. Select "statement as to identity of copy/copies with the SL part of the description" b. Click "Add"

# S3.A. PCT-SAFE screen shots for filling in Box No. IX for Sequence Listings

8. In the "Content Details" for the "statement as to identity of copy/copies..."

Click "Paper document is enclosed"