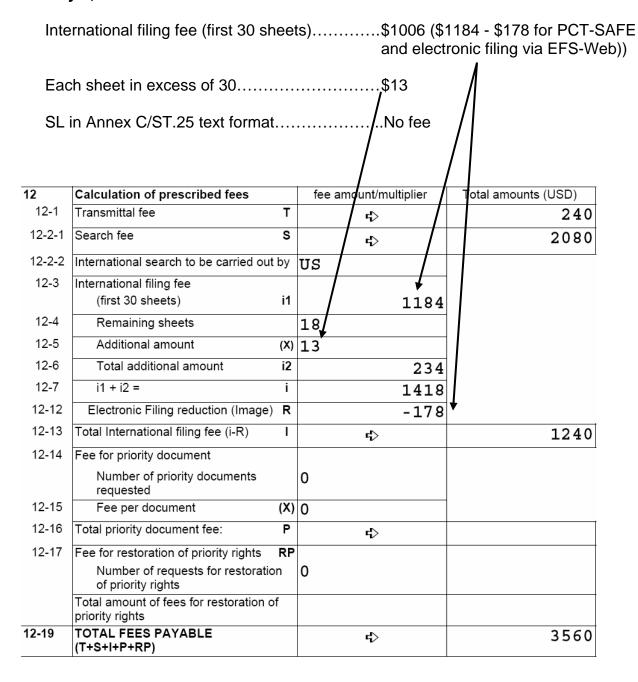

# July 1, 2009 Fees

| International filing fee (first 30 sheets)\$1006 (\$1184 - \$178 for PCT-SAFE and electronic filing via EFS-Web)) |                                                            |     |                       |                      |
|-------------------------------------------------------------------------------------------------------------------|------------------------------------------------------------|-----|-----------------------|----------------------|
| Each                                                                                                              | sheet in excess of 30                                      |     |                       | 513                  |
| SL in Annex C/ST.25 text format                                                                                   |                                                            |     |                       |                      |
| 12<br>12-1                                                                                                        | Calculation of prescribed fees<br>Transmittal fee          | Т   | fee amount/multiplier | Total an ounts (USD) |
|                                                                                                                   |                                                            |     | 4)                    | 240                  |
| 12-2-1                                                                                                            | Search fee                                                 | s   | <b>∮</b>              | 2080                 |
| 12-2-2                                                                                                            | International search to be carried out                     | by  | US /                  |                      |
| 12-3                                                                                                              | International filing fee<br>(first 30 sheets)              | i1  | 1184                  |                      |
| 12-4                                                                                                              | Remaining sheets                                           |     | 18                    | 7 /                  |
| 12-5                                                                                                              | Additional amount                                          | (X) | 13                    | 7 /                  |
| 12-6                                                                                                              | Total additional amount                                    | i2  | 234                   | i /                  |
| 12-7                                                                                                              | i1 + i2 =                                                  | i   | 1418                  |                      |
| 12-12                                                                                                             | Electronic Filing reduction (Image)                        | R   | -178                  |                      |
| 12-13                                                                                                             | Total International filing fee (i-R)                       | Τ   | 4>                    | 1240                 |
| 12-14                                                                                                             | Fee for priority document                                  |     | -                     |                      |
|                                                                                                                   | Number of priority documents<br>requested                  |     | 0                     |                      |
| 12-15                                                                                                             | Fee per document                                           | (X) | 0                     | 1                    |
| 12-16                                                                                                             | Total priority document fee:                               | Р   | ₽                     |                      |
| 12-17                                                                                                             | Fee for restoration of priority rights                     | RP  |                       |                      |
|                                                                                                                   | Number of requests for restoratio<br>of priority rights    |     | 0                     |                      |
|                                                                                                                   | Total amount of fees for restoration of<br>priority rights | f   |                       |                      |
| 12-19                                                                                                             | TOTAL FEES PAYABLE<br>(T+S+I+P+RP)                         |     | 4>                    | 3560                 |