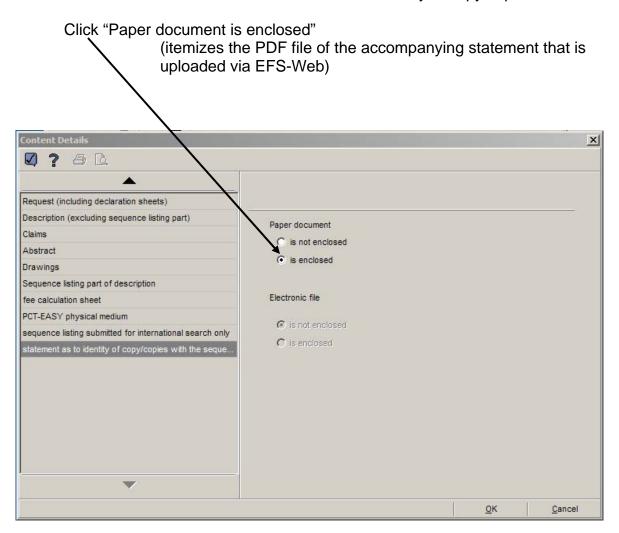

- 2. To enter data into the Contents,
  - a. Click "Contents"

- 3. In the "Content Details" for "Sequence listing part of the description"
  - a. Click "Paper document is enclosed"
- b. Enter the number of pages × V ? 🖨 🖪 Request (including declaration sheets) Description (excluding sequence listing part) Paper document Claims C is not enclosed Abstract ( is enclosed Drawings Sequence listing part of description Electronic file fee calculation sheet PCT-EASY physical medium © is not enclosed sequence listing submitted for international search only C is enclosed Cancel