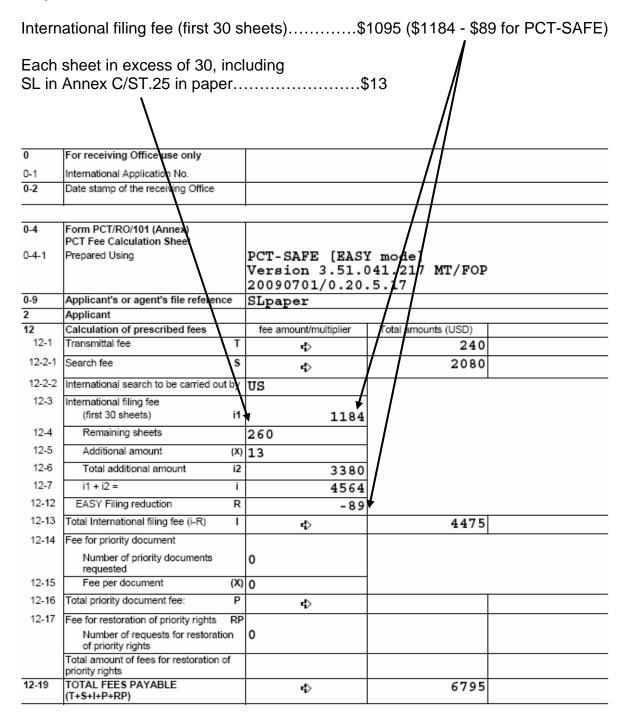

## S3.C. Completed Fee Calculation Sheet (PCT-SAFE) (Annex) (July 2009)

## July 1, 2009 Fees

- 1. To add a line item in the Contents for the Sequence Listing part of the description,
  - a. Click "Biology"
    - b. Check the box indicating "The description contains a sequence listing."