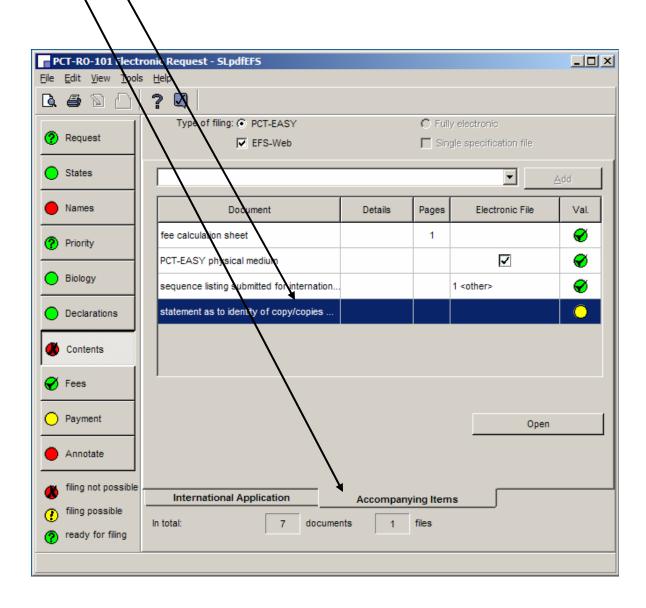

7. In the "Accompanying Items" tab,

Double click on "statement as to identity of copy/copies..."

S2.A. PCT-SAFE screen shots for filling in Box No. IX for Sequence Listings

8. In the "Content Details" for the "statement as to identity of copy/copies..."