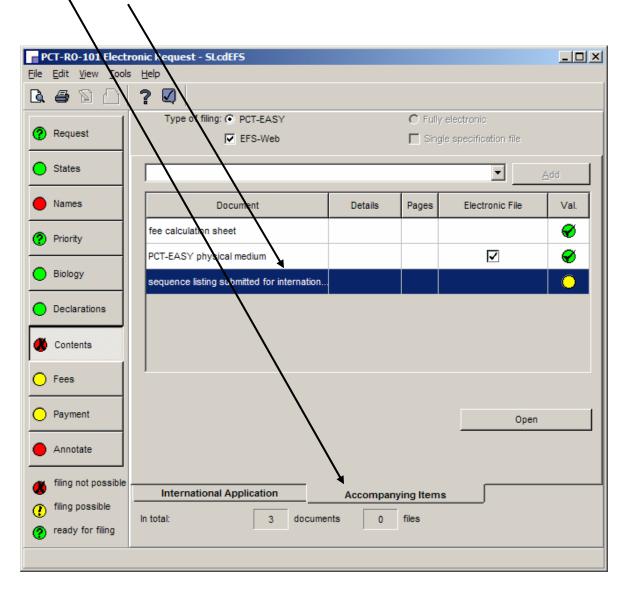

## S1.A. PCT-SAFE screen shots for filling in Box No. IX for Sequence Listings

4. In the "Accompanying Items" tab,

It is not necessary to indicate an electronic file for "sequence listing submitted for international search," since the text file provided as part of the international application will be used for search; therefore, no statement of identity is needed. (The light remains yellow, but filing is possible.)

# S1.B. Completed Box IX of the Request (PCT-SAFE) (July 2009)

The filled-in form will indicate the parts of the application, including no sheets of Sequence Listing,

|       | but will indic                                                | cate an electronic file atta | ached.                      |
|-------|---------------------------------------------------------------|------------------------------|-----------------------------|
|       |                                                               | <u> </u>                     |                             |
|       |                                                               |                              |                             |
|       |                                                               |                              |                             |
|       |                                                               |                              |                             |
| IX    | Check list                                                    | number of sheets             | electronic file(s) attached |
| IX-1  | Request (including declaration sheets)                        | 2                            | ✓                           |
| IX-2  | Description                                                   | 30                           | -                           |
| IX-3  | Claims                                                        | 5                            | -                           |
| IX-4  | Abstract                                                      | 1                            | /                           |
| IX-5  | Drawings                                                      | 10                           | -                           |
| IX-6  | Sequence listing part of the description                      | -                            | <b>→</b> ✓                  |
| IX-7  | TOTAL                                                         | 48                           |                             |
|       | Accompanying Items                                            | paper document(s) attached   | electronic file(s) attached |
| IX-8  | Fee calculation sheet                                         | <b>√</b>                     | -                           |
| IX-18 | PCT-SAFE physical media                                       | -                            | ✓                           |
| IX-20 | Figure of the drawings which should<br>accompany the abstract | Fig. No. 1                   | 1                           |
| IX-21 | Language of filing of the international application           | English                      |                             |