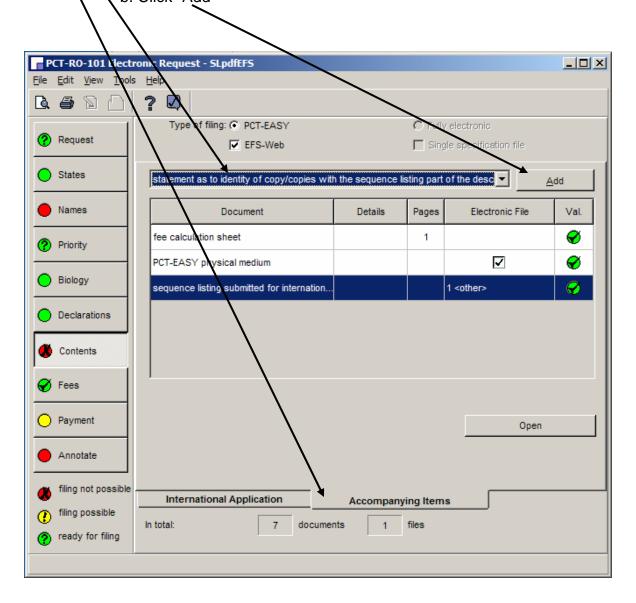

7. In the "Accompanying Items" tab,

Double click on "statement as to identity of copy/copies..."

S2.A. PCT-SAFE screen shots for filling in Box No. IX for Sequence Listings

8. In the "Content Details" for the "statement as to identity of copy/copies..."