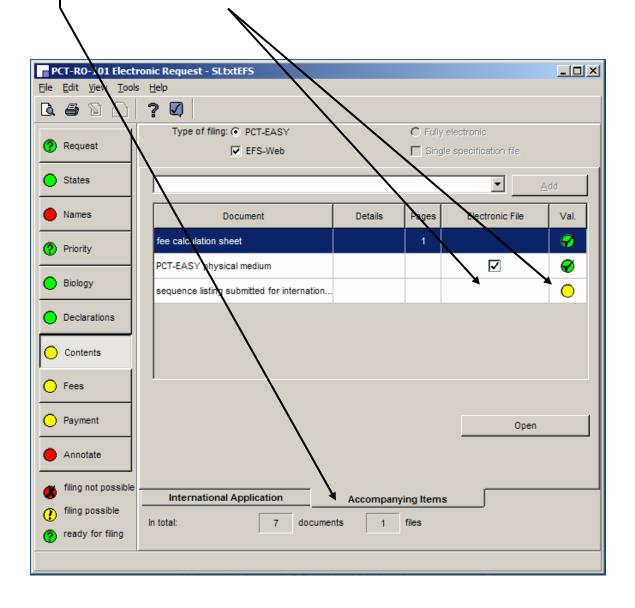

## S1.A. PCT-SAFE screen shots for filling in Box No. IX for Sequence Listings

4. In the "Accompanying Items" tab,

It is not necessary to indicate an electronic file for "sequence listing submitted for international search," since the text file provided as part of the international application will be used for search; therefore, no statement of identity is needed. (The light remains yellow, but filing is possible.)