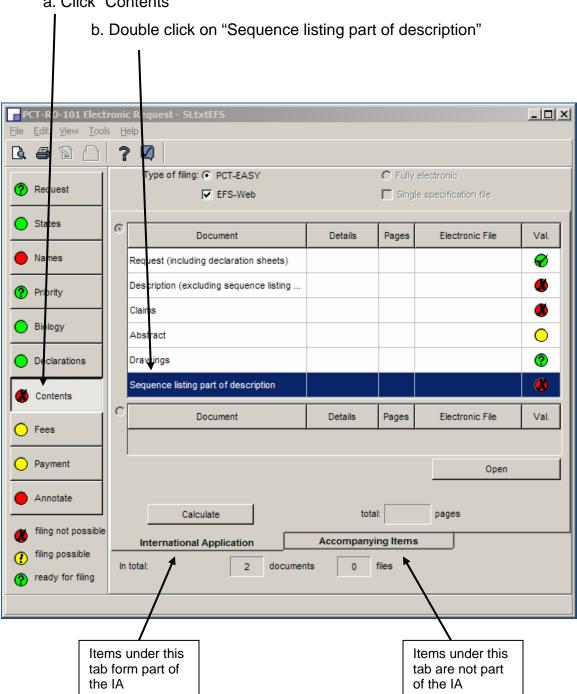

- S1.A. PCT-SAFE screen shots for filling in Box No. IX for Sequence Listings
- 2. To enter data into the Contents,
- a. Click "Contents" b. Double click on "Sequence listing part of description" PCT-R D-101 Electro \_ U X File Edit <u>V</u>iew <u>T</u>ools  $\bigcirc$ Type of filing: @ PCT-EASY C Fully electronic Request ▼ EFS-Web ☐ Single specification file ) States ø Details Pages Electronic File Val. Document Names Request (including declaration sheets) Description (excluding sequence listing ... Priority Claims Biology Abstract Declarations Sequence listing part of description Contents Document Pages Electronic File Val. Fees Payment Open Annotate total: Calculate pages filing not possible Accompanying Items International Application filing possible files In total: documents 0 ready for filing Items under this Items under this tab form part of tab are not part the IA of the IA

- 2. To enter data into the Contents,
  - a. Click "Contents"

- 3. In the "Content Details" for "Sequence listing part of the description"
  - a. Click "is submitted in pdf format"
    - b. Enter the number of pages