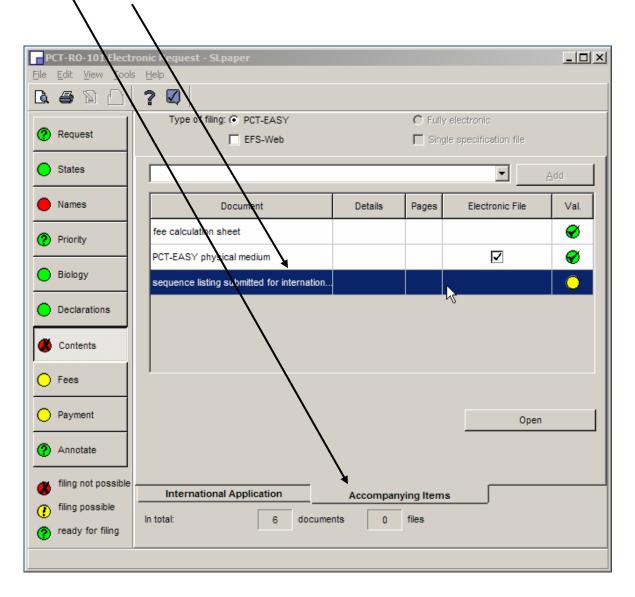

S4.A. PCT-SAFE screen shots for filling in Box No. IX for Sequence Listings

2. To enter data into the Contents,

- S4.A. PCT-SAFE screen shots for filling in Box No. IX for Sequence Listings
- 3. In the "Content Details" for "Sequence listing part of the description"
  - a. Click "Electronic file is submitted in Annex C/ST.25 text format"
    - b. Click "will be filed separately in Annex C/ST.25 text format on physical data carrier(s) on the same day

d. Select "CD" from the pull-down menu for "type of carrier"

<sup>&</sup>lt;sup>1</sup> The CD(s) and an accompanying letter should clearly indicate that the CD(s) contain(s) a sequence listing forming part of the international application in Annex C/ST.25 text format, labeled in accordance with Annex F, Appendix IV, 2(f).