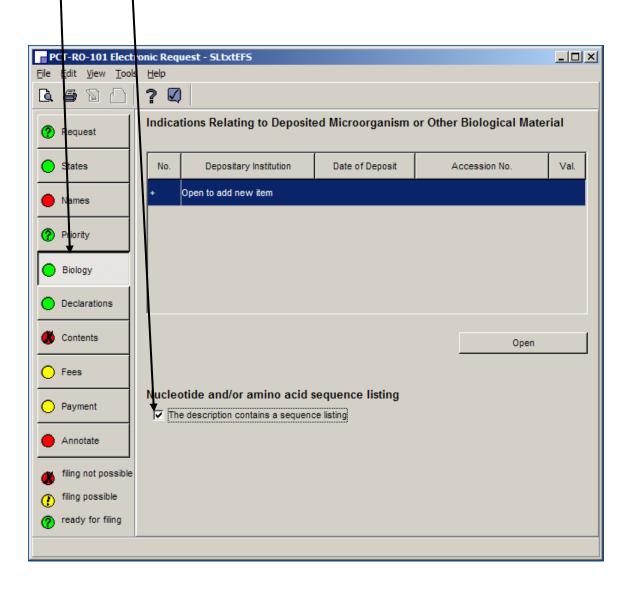

- S1.A. PCT-SAFE screen shots for filling in Box No. IX for Sequence Listings
- 1. To add a line item in the Contents for the Sequence Listing part of the description,
  - a. Click "Biology"
    - b. Check the box indicating "The description contains a sequence listing."

- S1.A. PCT-SAFE screen shots for filling in Box No. IX for Sequence Listings
- 2. To enter data into the Contents,
- a. Click "Contents" b. Double click on "Sequence listing part of description" PCT-R D-101 Electro \_ U X File Edit <u>V</u>iew <u>T</u>ools  $\bigcirc$ Type of filing: @ PCT-EASY C Fully electronic Request ▼ EFS-Web ☐ Single specification file ) States ø Details Pages Electronic File Val. Document Names Request (including declaration sheets) Description (excluding sequence listing ... Priority Claims Biology Abstract Declarations Sequence listing part of description Contents Document Pages Electronic File Val. Fees Payment Open Annotate total: Calculate pages filing not possible Accompanying Items International Application filing possible files In total: documents 0 ready for filing Items under this Items under this tab form part of tab are not part the IA of the IA