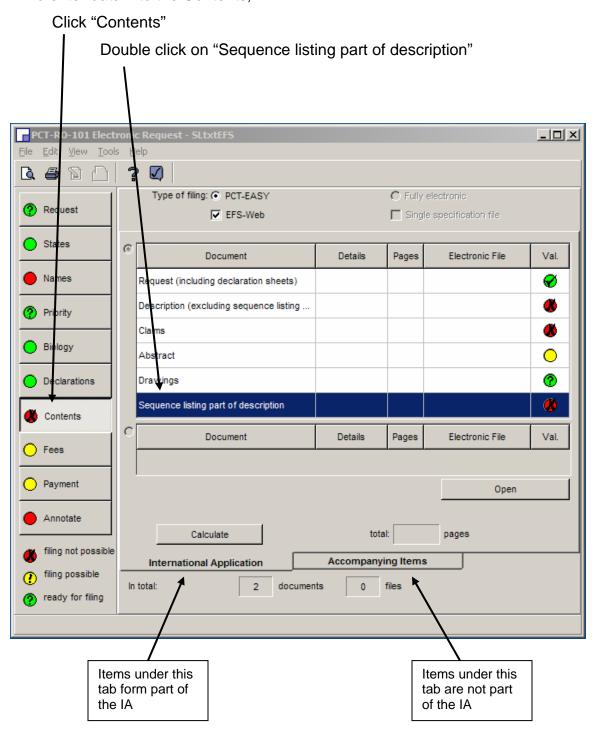

- S1.A. PCT-SAFE screen shots for filling in Box No. IX for Sequence Listings
- 2. To enter data into the Contents,
- a. Click "Contents" b. Double click on "Sequence listing part of description" PCT-R D-101 Electro \_ U X File Edit <u>V</u>iew <u>T</u>ools  $\bigcirc$ Type of filing: @ PCT-EASY C Fully electronic Request ▼ EFS-Web ☐ Single specification file ) States ø Details Pages Electronic File Val. Document Names Request (including declaration sheets) Description (excluding sequence listing ... Priority Claims Biology Abstract Declarations Sequence listing part of description Contents Document Pages Electronic File Val. Fees Payment Open Annotate total: Calculate pages filing not possible Accompanying Items International Application filing possible files In total: documents 0 ready for filing Items under this Items under this tab form part of tab are not part the IA of the IA