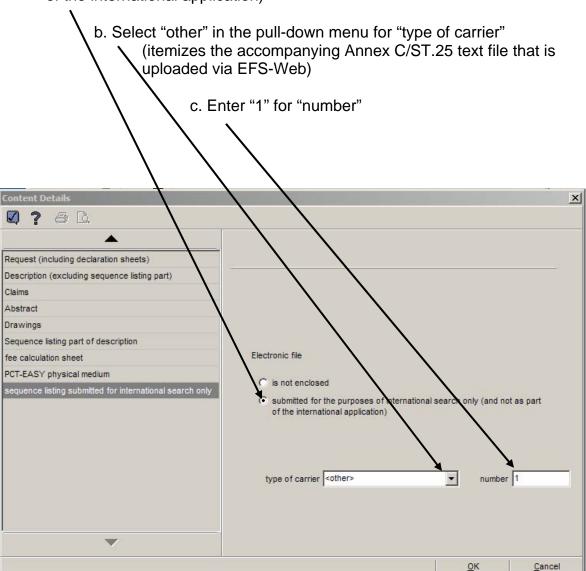

S2.A. PCT-SAFE screen shots for filling in Box No. IX for Sequence Listings

4. In the "Accompanying Items" tab,

Double click on "sequence listing submitted for international search"

- 5. In the "Content Details" for "Sequence listing submitted for international search"
  - a. Click "submitted for the purposes of international search only (and not as part of the international application)"

S2.A. PCT-SAFE screen shots for filling in Box No. IX for Sequence Listings

6. In the "Accompanying Items" tab, in the pull-down menu,

S2.A. PCT-SAFE screen shots for filling in Box No. IX for Sequence Listings

7. In the "Accompanying Items" tab,

Double click on "statement as to identity of copy/copies..."

S2.A. PCT-SAFE screen shots for filling in Box No. IX for Sequence Listings

8. In the "Content Details" for the "statement as to identity of copy/copies..."