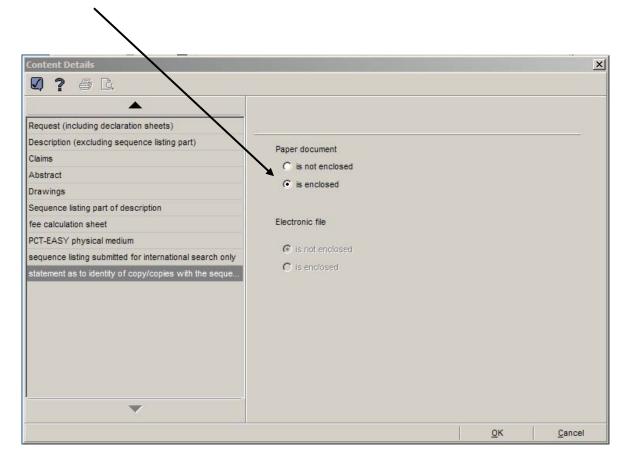

# S3.A. PCT-SAFE screen shots for filling in Box No. IX for Sequence Listings

8. In the "Content Details" for the "statement as to identity of copy/copies..."

Click "Paper document is enclosed"