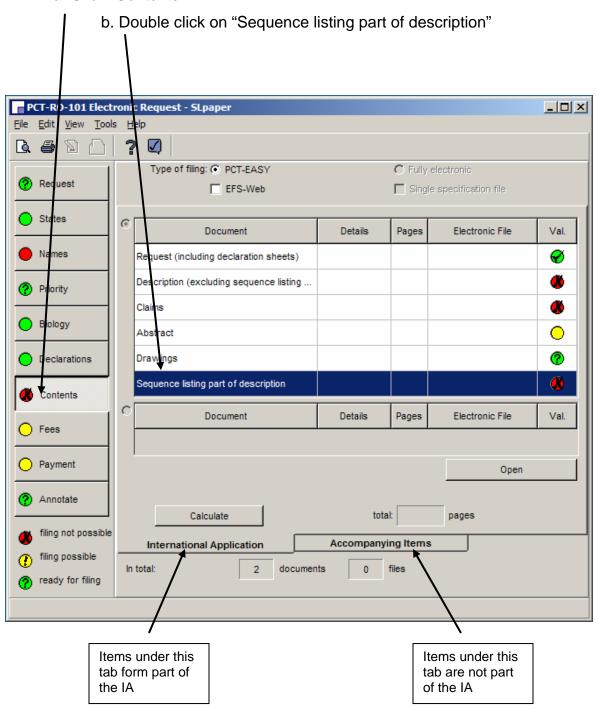

- S1.A. PCT-SAFE screen shots for filling in Box No. IX for Sequence Listings
- 2. To enter data into the Contents,
- a. Click "Contents" b. Double click on "Sequence listing part of description" PCT-R D-101 Electro \_ U X File Edit <u>V</u>iew <u>T</u>ools  $\bigcirc$ Type of filing: @ PCT-EASY C Fully electronic Request ▼ EFS-Web ☐ Single specification file ) States ø Details Pages Electronic File Val. Document Names Request (including declaration sheets) Description (excluding sequence listing ... Priority Claims Biology Abstract Declarations Sequence listing part of description Contents Document Pages Electronic File Val. Fees Payment Open Annotate total: Calculate pages filing not possible Accompanying Items International Application filing possible files In total: documents 0 ready for filing Items under this Items under this tab form part of tab are not part the IA of the IA