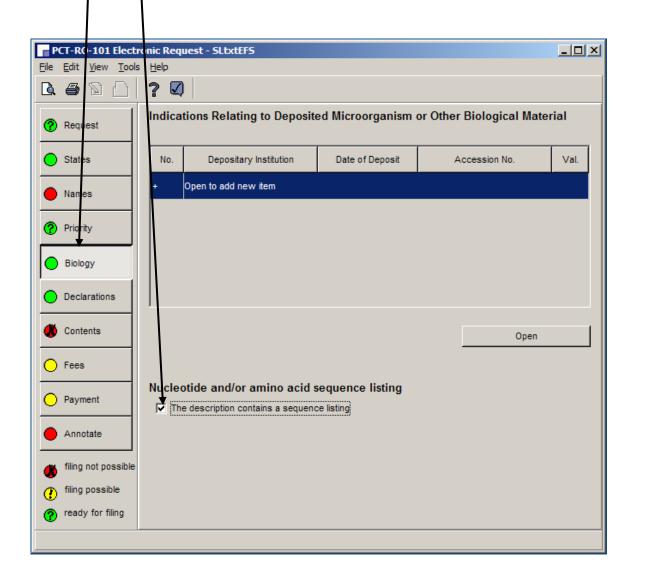

- S1.A. PCT-SAFE screen shots for filling in Box No. IX for Sequence Listings
- 1. To add a line item in the Contents for the Sequence Listing part of the description,
  - a. Click "Biology"
    - b. Check the box indicating "The description contains a sequence listing."

#### July 1, 2009 Fees

- 1. To add a line item in the Contents for the Sequence Listing part of the description,
  - a. Click "Biology"
    - b. Check the box indicating "The description contains a sequence listing."

## July 1, 2009 Fees

- 1. To add a line item in the Contents for the Sequence Listing part of the description,
  - a. Click "Biology"
    - b. Check the box indicating "The description contains a sequence listing."