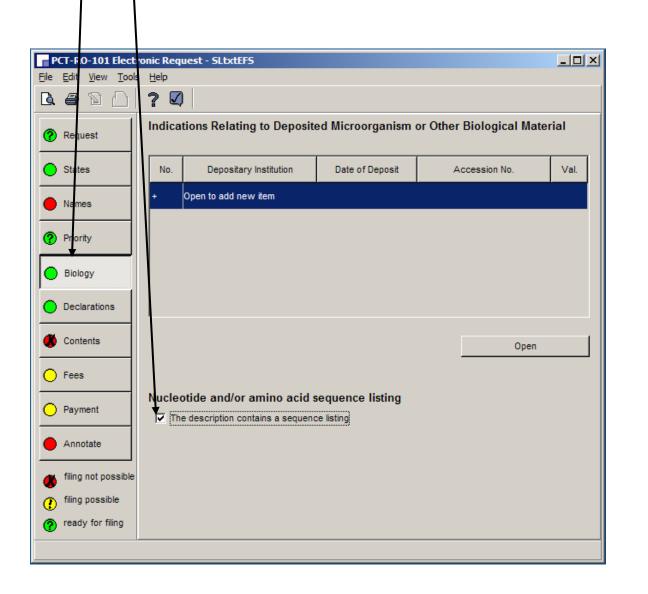

- S1.A. PCT-SAFE screen shots for filling in Box No. IX for Sequence Listings
- 1. To add a line item in the Contents for the Sequence Listing part of the description,
  - a. Click "Biology"
    - b. Check the box indicating "The description contains a sequence listing."