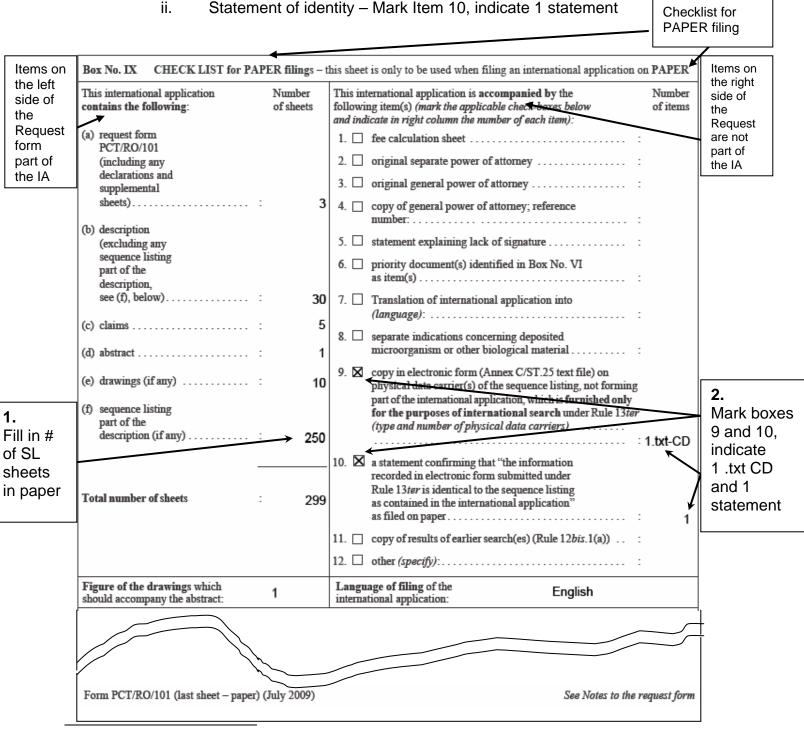

## C2. EFS-Web with PDF SL + Annex C/ST.25 text format SL for search (SL < 100 MB)

C2.A. Box IX of the Request (Form PCT/RO/101) (last sheet – EFS) (July 2009)

**1.** Indicate in Item (f) the number of sheets of SL in PDF format (sheets are included in total number of sheets and fees are assessed for each sheet over 30)

- 2. Under PCT Rule 13ter, ISA/US requires the application be accompanied by:
  - i. Annex C/ST.25 text file of the SL Mark Item 9
  - ii. Statement of identity Mark Item 10, indicate 1 statement

| r                                   |                                                                                                                                           |                                                                                                                                                                                                                                                                                 |                                                              |
|-------------------------------------|-------------------------------------------------------------------------------------------------------------------------------------------|---------------------------------------------------------------------------------------------------------------------------------------------------------------------------------------------------------------------------------------------------------------------------------|--------------------------------------------------------------|
| Items on                            | Box No. IX CHECK LIST for EFS-Web filings - this sheet is only to be used when filing an international application with RO/US via EFS-Web |                                                                                                                                                                                                                                                                                 | Items on                                                     |
| the                                 | This international application Number<br>contains the following: of sheets                                                                | This international application is accompanied by the following item(s) (mark the applicable chesk boxes below of items and indicate in right column the number of each item):       Number                                                                                      | the right<br>side of<br>the<br>Request                       |
|                                     | a) request form PCT/RO/101<br>(including any declarations                                                                                 | 1.  fee calculation sheet                                                                                                                                                                                                                                                       | are not                                                      |
| part of                             | and supplemental sheets) : 3                                                                                                              | 2.  original separate power of attorney :                                                                                                                                                                                                                                       | part of<br>the IA                                            |
| the IA                              | (b) description (excluding any                                                                                                            | 3.  original general power of attorney :                                                                                                                                                                                                                                        |                                                              |
|                                     | sequence listing part of the<br>description, see (f), below) : 30                                                                         | 4. copy of general power of attorney; reference number:                                                                                                                                                                                                                         |                                                              |
|                                     | (c) claims 5                                                                                                                              | 5.  statement explaining lack of signature                                                                                                                                                                                                                                      |                                                              |
|                                     | (d) abstract : 1                                                                                                                          | <ol> <li>priority document(s) identified in Box No. VI<br/>as item(s)</li> </ol>                                                                                                                                                                                                |                                                              |
|                                     | (e) drawings (if any) 10<br>(f) sequence listing part of the                                                                              | <ul> <li>7. Translation of international application into<br/>(language):</li> </ul>                                                                                                                                                                                            |                                                              |
| 1.<br>Fill in #                     | description in the form of an<br>image file (e.g. PDF)                                                                                    | <ol> <li>separate indications concerning deposited<br/>microorganism or other biological material</li> </ol>                                                                                                                                                                    |                                                              |
| of SL<br>sheets<br>in PDF<br>format | Total number of sheets (including the sequence listing part of the description if filed as an image file)                                 | 9. X ≪only where item (f) is marked in the left column)<br>copy of the sequence listing in electronic<br>form (Annex C/ST.25 text file) not forming<br>part of the international application but<br>furnished only for the purposes of<br>international search under Rule 13ter | <b>2.</b><br>Mark these<br>boxes,<br>indicate 1<br>statement |
|                                     | filed in the form of an Annex C/ST.25 text                                                                                                | <ol> <li>(only where item (f) is marked in the left column)<br/>a statement confirming that "the information</li> </ol>                                                                                                                                                         | Statement                                                    |
|                                     | file WILL BE filed separately on physical data carrier(s), on the same day and in the form of an Annex C/ST.25 text file                  | recorded in electronic form submitted under<br>Rule 13 <i>ter</i> is identical to the sequence listing<br>as contained in the international application"<br>as filed via EFS-Web:                                                                                               |                                                              |
|                                     | Indicate type and number of physical data carrier(s)                                                                                      | 11.         copy of results of earlier search(es) (Rule 12bis.1(a))         :           12.         other (specify):         :                                                                                                                                                  |                                                              |
|                                     | Figure of the drawings which<br>should accompany the abstract: 1                                                                          | Language of filing of the English                                                                                                                                                                                                                                               |                                                              |
|                                     |                                                                                                                                           |                                                                                                                                                                                                                                                                                 | -                                                            |
|                                     | Form PCT/RO/101 (last sheet – EFS) (July 2009)                                                                                            | See Notes to the request form                                                                                                                                                                                                                                                   |                                                              |