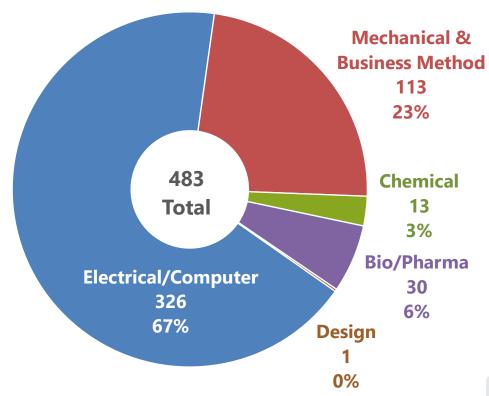

### Petitions filed by month

(February 2024 and Prior 12 Months: Feb. 1, 2023 to Feb. 29, 2024)