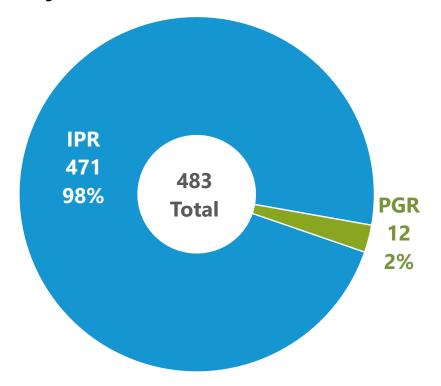

### Petitions filed by trial type

(FY24 through February: Oct. 1, 2023 to Feb. 29, 2024)