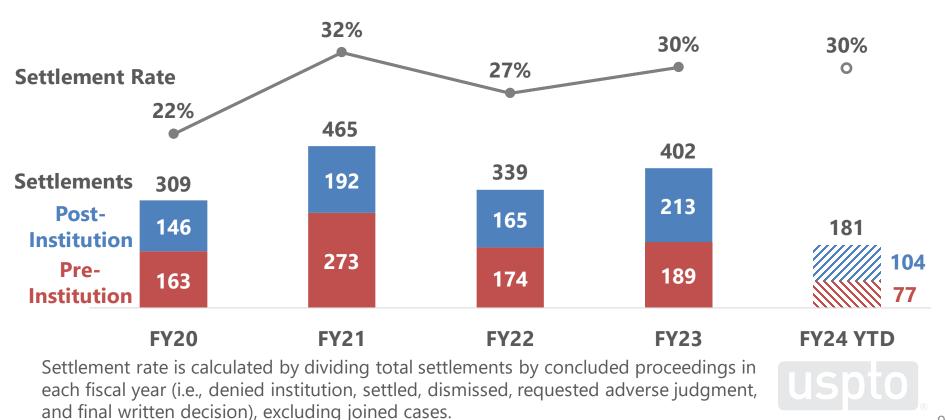

#### **Settlements**

(FY20 to FY24 through February: Oct. 1, 2019 to Feb. 29, 2024)