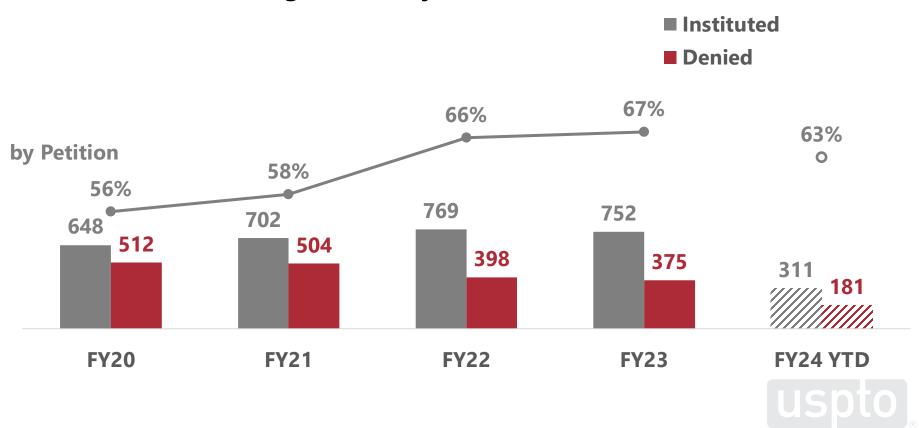

#### Institution rates by petition

(FY20 to FY24 through February: Oct. 1, 2019 to Feb. 29, 2024)