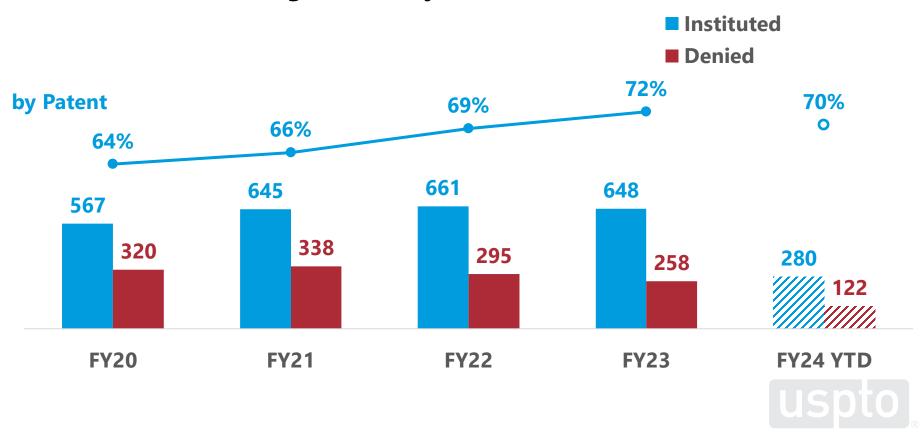

#### Institution rates by patent

(FY20 to FY24 through February: Oct. 1, 2019 to Feb. 29, 2024)