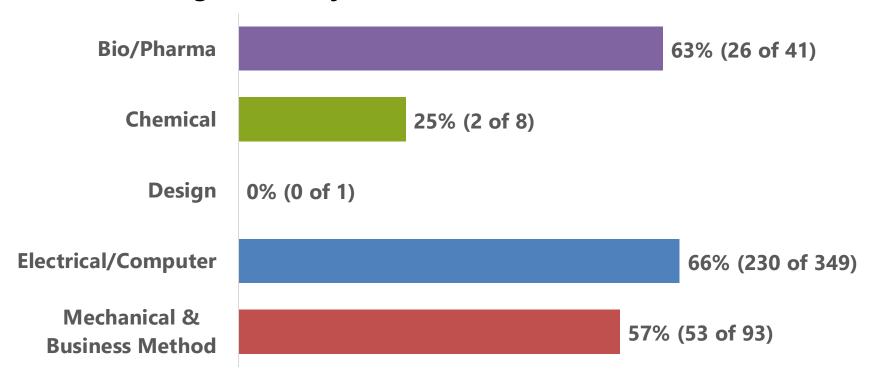

# Institution rates by technology

(FY24 through February: Oct. 1, 2023 to Feb. 29, 2024)

Institution rate for each technology is calculated by dividing petitions instituted by decisions on institution (i.e., petitions instituted plus petitions denied). The outcomes of decisions on institution responsive to requests for rehearing are excluded.