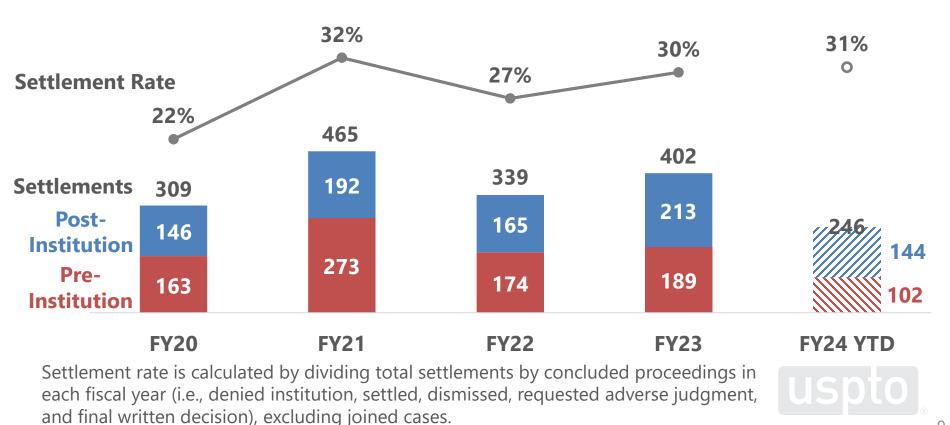

#### **Settlements**

(FY20 to FY24 through April: Oct. 1, 2019 to Apr. 30, 2024)