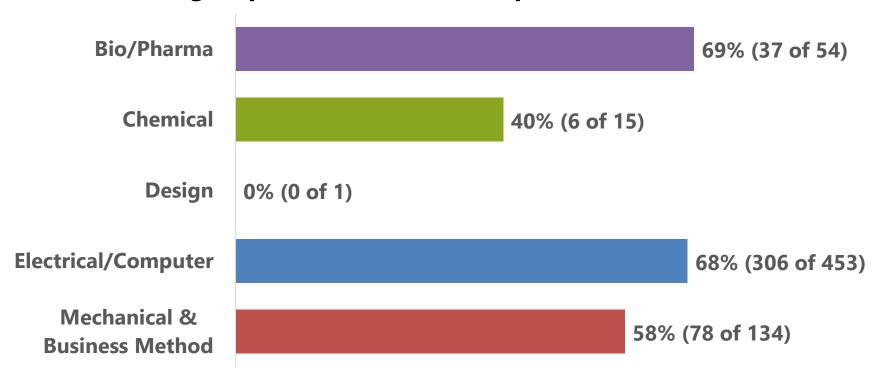

## Institution rates by technology

(FY24 through April: Oct. 1, 2023 to Apr. 30, 2024)

Institution rate for each technology is calculated by dividing petitions instituted by decisions on institution (i.e., petitions instituted plus petitions denied). The outcomes of decisions on institution responsive to requests for rehearing are excluded.