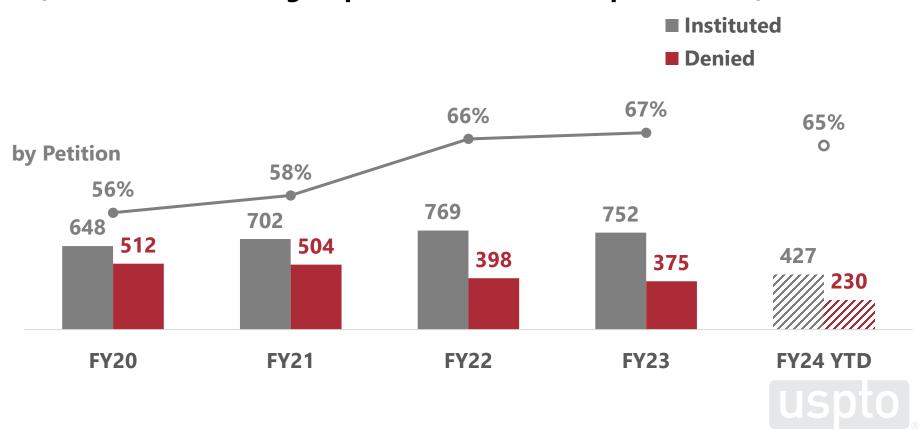

### Institution rates by petition

(FY20 to FY24 through April: Oct. 1, 2019 to Apr. 30, 2024)