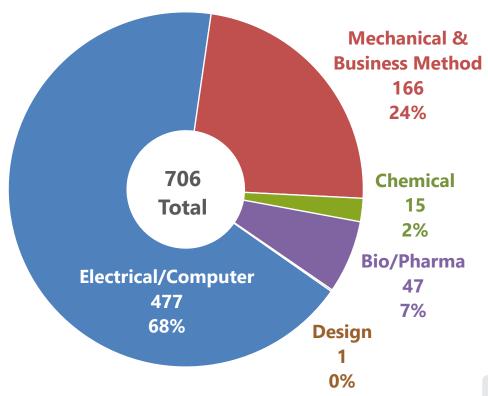

#### Petitions filed by month

(April 2024 and Prior 12 Months: Apr. 1, 2023 to Apr. 30, 2024)