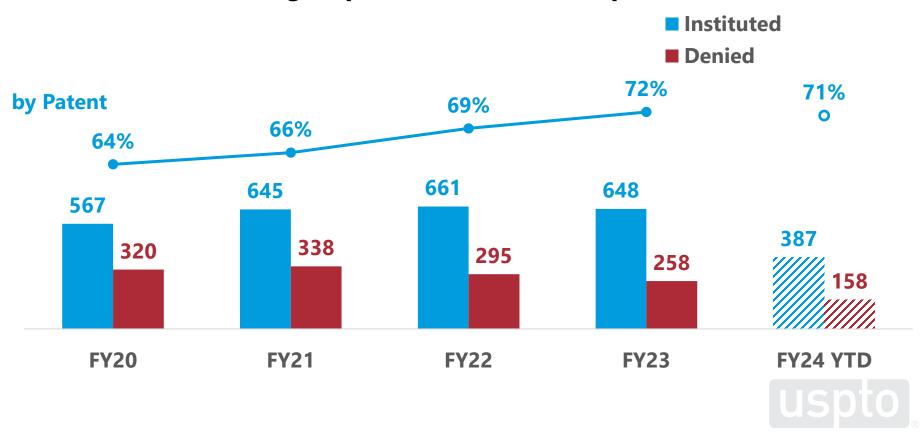

## Institution rates by patent

(FY20 to FY24 through April: Oct. 1, 2019 to Apr. 30, 2024)