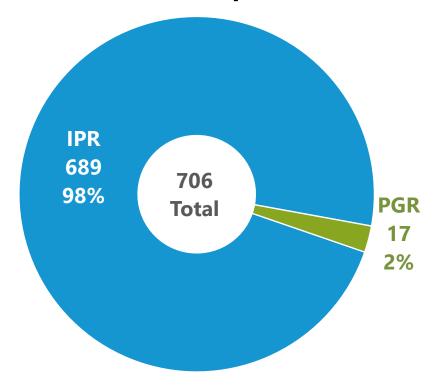

## Petitions filed by trial type

(FY24 through April: Oct. 1, 2023 to Apr. 30, 2024)