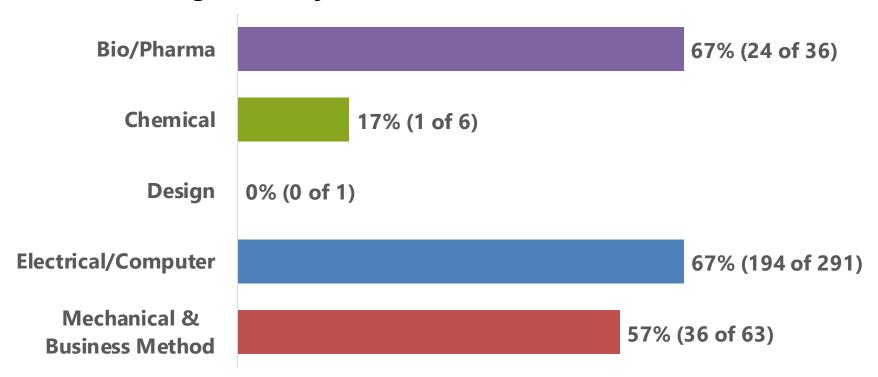

# Institution rates by technology

(FY24 through January: Oct. 1, 2023 to Jan. 31, 2024)

Institution rate for each technology is calculated by dividing petitions instituted by decisions on institution (i.e., petitions instituted plus petitions denied). The outcomes of decisions on institution responsive to requests for rehearing are excluded.