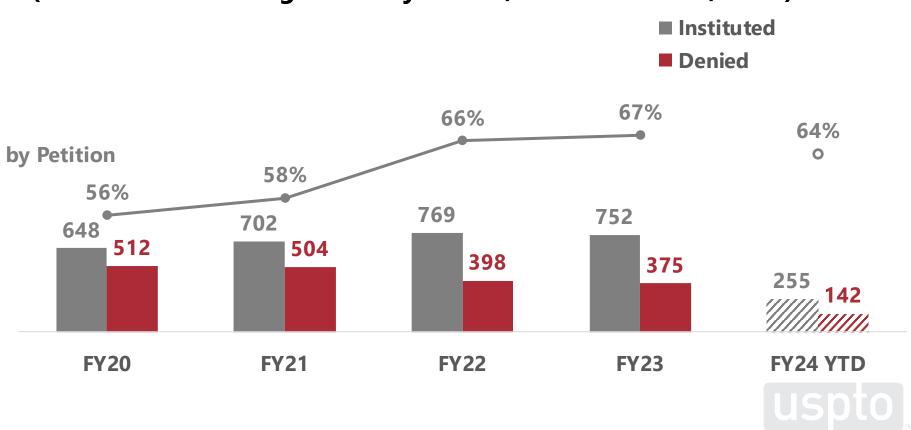

#### Institution rates by petition

(FY20 to FY24 through January: Oct. 1, 2019 to Jan. 31, 2024)