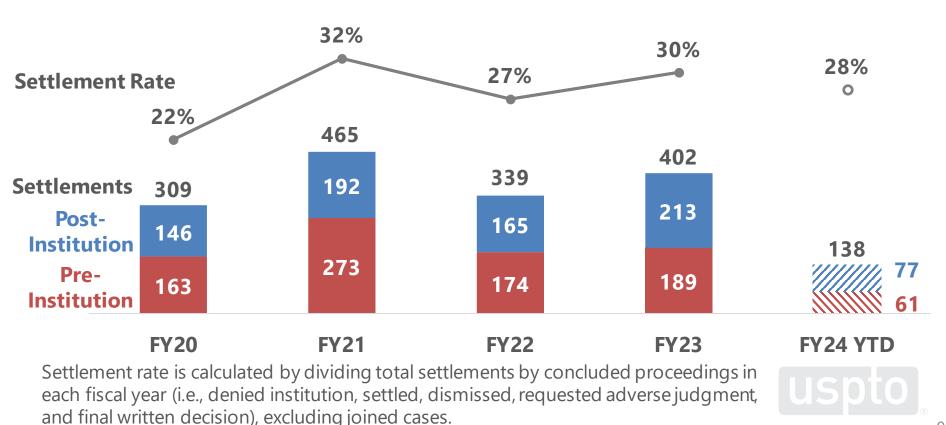

#### **Settlements**

(FY20 to FY24 through January: Oct. 1, 2019 to Jan. 31, 2024)