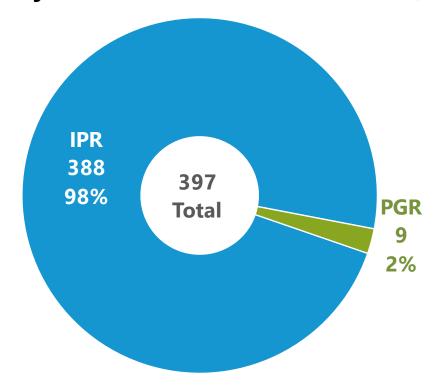

### Petitions filed by trial type

(FY24 through January: Oct. 1, 2023 to Jan. 31, 2024)