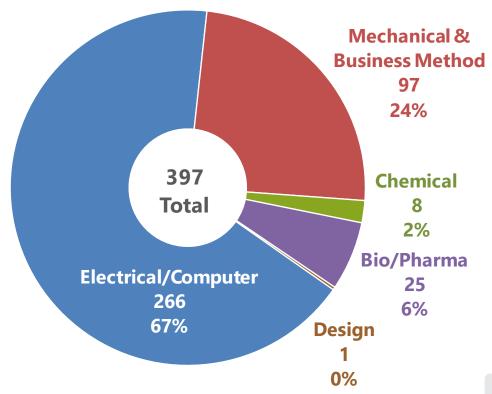

### Petitions filed by month

(January 2024 and Prior 12 Months: Jan. 1, 2023 to Jan. 31, 2024)