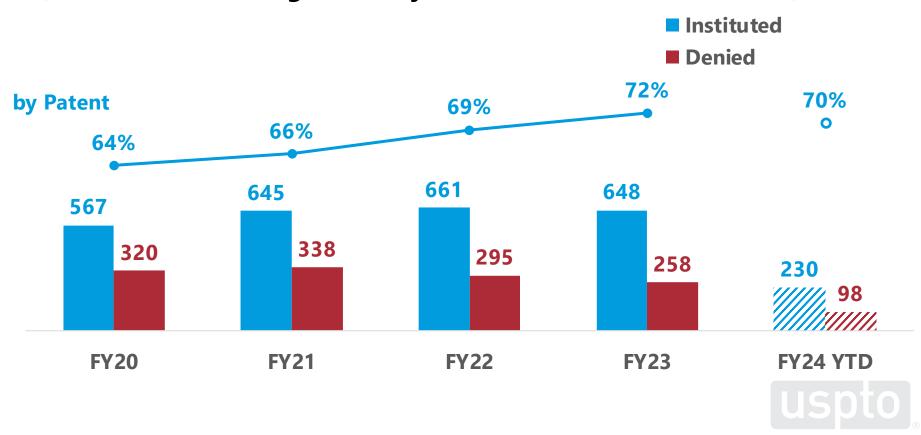

#### Institution rates by patent

(FY20 to FY24 through January: Oct. 1, 2019 to Jan. 31, 2024)