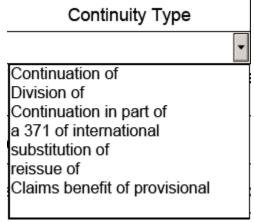

# iii) Continuity Type:

Select "a 371 of international" from the drop-down list.

FOR NATIONAL STAGE APPLICATIONS FILED UNDER 35 U.S.C. 371

(International Filing Date of the International Application is on or after September 16, 2012)