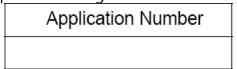

## ii) Application Number:

This field is left blank which will signify "This Application is a" to refer to the application being submitted with the ADS.