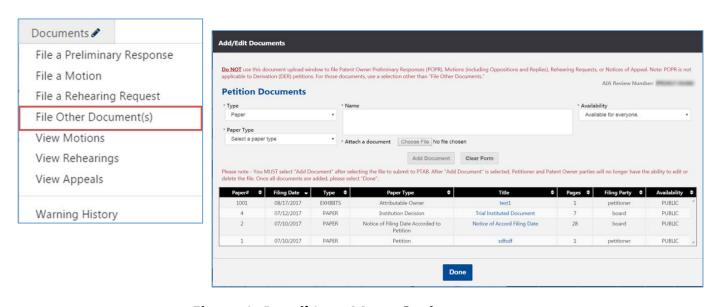

## Please be aware of the following change when adding document(s) to an existing petition in PTAB E2E:

• Clicking on the "pencil icon" will display the same menu options available under the "AIA Review Actions" menu. These menus allow for the filing of the Preliminary Responses, Motions, Rehearings, Appeals and/or Other Documents as shown in Figure 1: Pencil Icon Menu Options.

**Figure 1: Pencil Icon Menu Options** 

- To Access the "Add/Edit Documents" Petition Documents window, select the "File Other Document(s)" menu option.
- <u>Do NOT</u> use the "Add/Edit Documents" Petition Documents window to file Patent Owner Preliminary Responses (POPR), Motions (including Oppositions and Replies), Rehearing Requests, or Notices of Appeal. Note: POPR is not applicable to Derivation (DER) petitions. For those documents, use a selection other than "File Other Documents." To file a Mandatory Notice, use "Enter Appearance As Patent Owner/Respondent" from the ribbon.