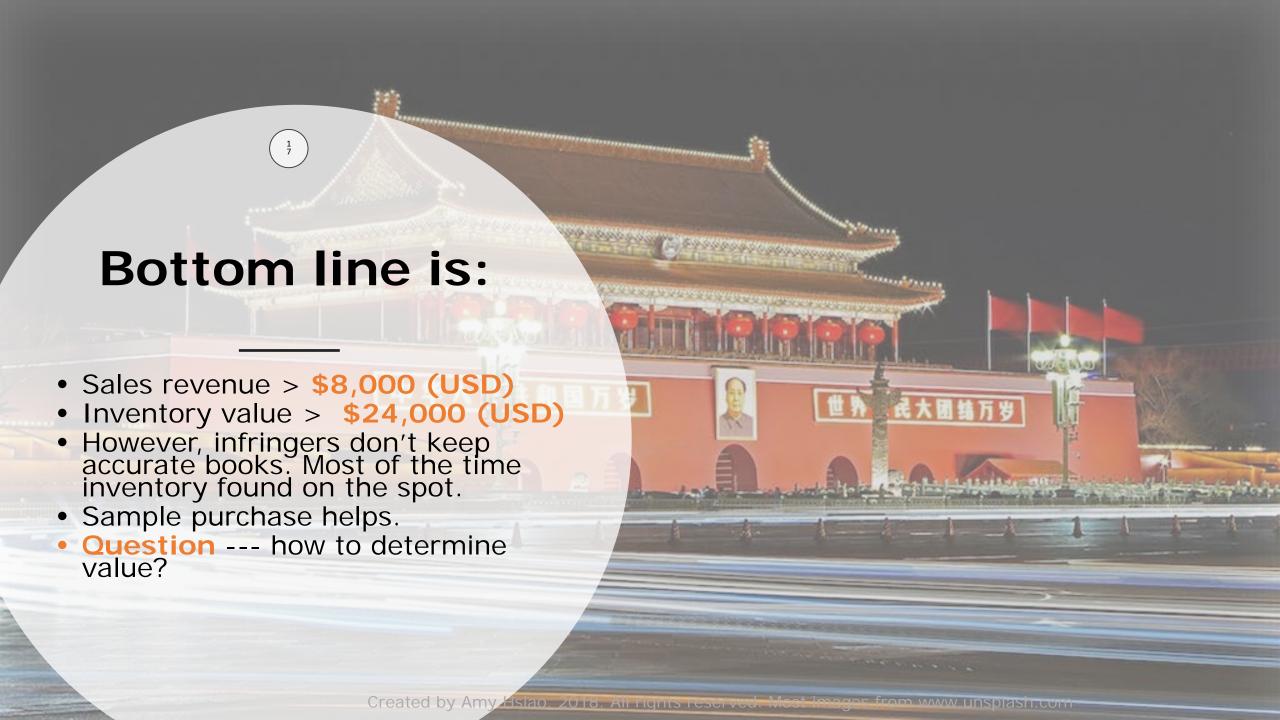

### Sentenced Criminals for IP Violations (in China)

### In 2016:

- Arrested over 3797 people (in connection with 2251 IP criminal cases)
- Prosecuted 7059 people (in connection with 3863 cases)

### In 2017:

- Arrested over 4272 people (in connection with 2510 IP criminal cases)
- Prosecuted 6809 people (in connection with 3674 cases)
- Arrested over 3975 people, 93.1% of overall arrests (in crimes related to counterfeiting of registered trademarks, include: selling, manufacturing, transporting and storing)
- Prosecuted over 6468 people, 95% of overall prosecutions (in crimes related to counterfeiting of registered trademarks, include: selling, manufacturing, transporting and storing)