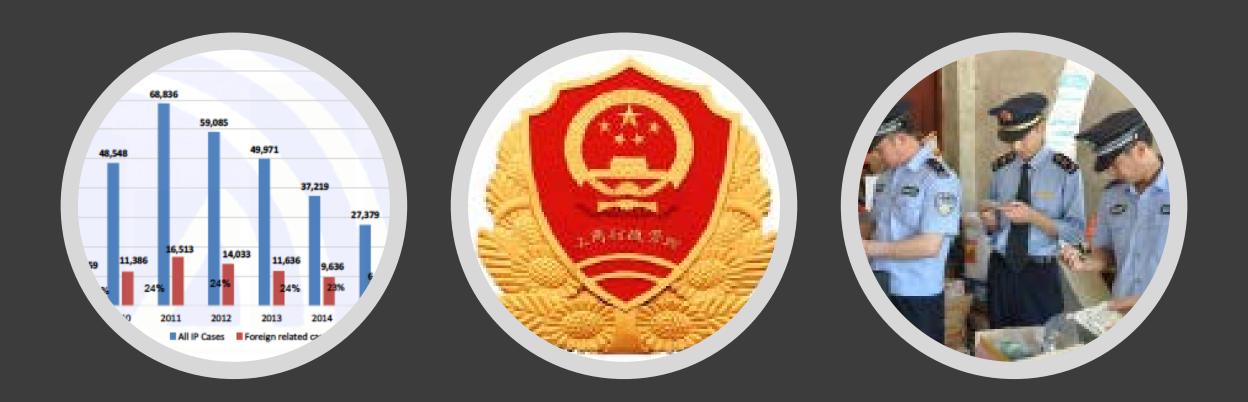

### Sentenced Criminals for IP Violations (in China)

### In 2016:

- Arrested over 3797 people (in connection with 2251 IP criminal cases)
- Prosecuted 7059 people (in connection with 3863 cases)

### In 2017:

- Arrested over 4272 people (in connection with 2510 IP criminal cases)
- Prosecuted 6809 people (in connection with 3674 cases)
- Arrested over 3975 people, 93.1% of overall arrests (in crimes related to counterfeiting of registered trademarks, include: selling, manufacturing, transporting and storing)
- Prosecuted over 6468 people, 95% of overall prosecutions (in crimes related to counterfeiting of registered trademarks, include: selling, manufacturing, transporting and storing)