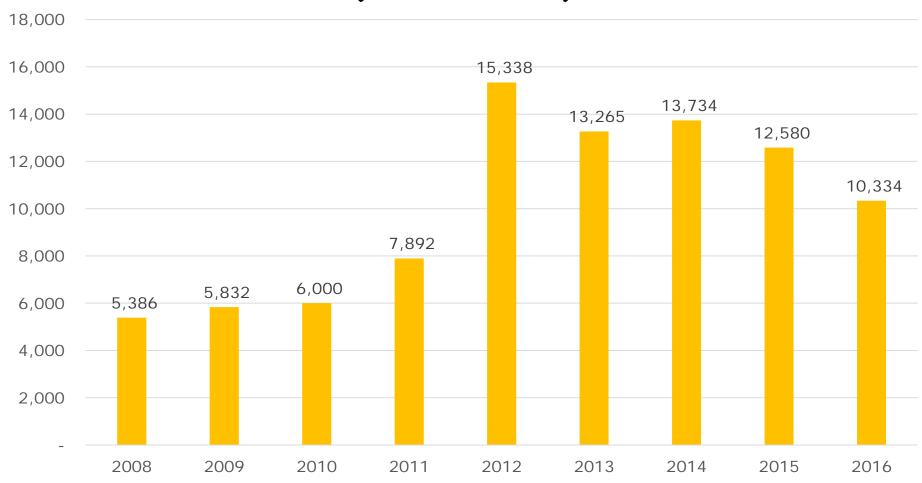

### Sentenced Criminals for IP Violations (in China)

## According to "Prosecution Daily" (Beijing) 法制日报

### In 2016:

- Arrested over 3797 people (in connection with 2251 IP criminal cases)
- Prosecuted 7059 people (in connection with 3863 cases)

### In 2017:

- Arrested over 4272 people (in connection with 2510 IP criminal cases)
- Prosecuted 6809 people (in connection with 3674 cases)
- Arrested over 3975 people, 93.1% of overall arrests (in crimes related to counterfeiting of registered trademarks, include: selling, manufacturing, transporting and storing)
- Prosecuted over 6468 people, 95% of overall prosecutions (in crimes related to counterfeiting of registered trademarks, include: selling, manufacturing, transporting and storing)