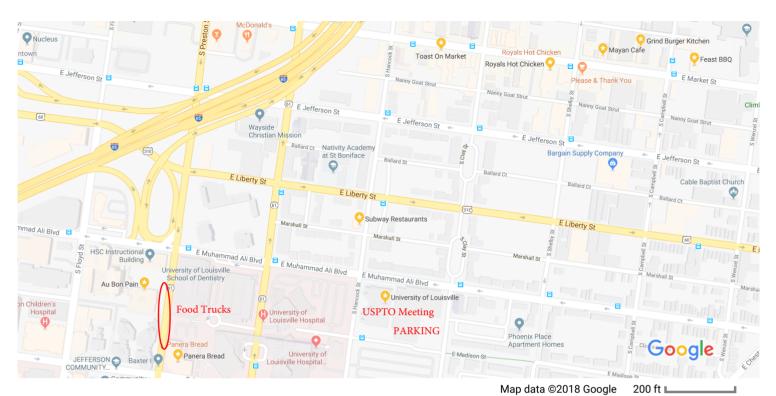

## Map of Food and Parking for the USPTO China IP Conference

All food options are within a 13 minute walk and labeled with a star The meeting is three blocks off of a great food corridor.

By proximity:

Subway - sandwiches

Panera - cafe

Au Bon Pain - cafe

Toast on Market - casual brunch and lunch destination

Royals Hot Chicken - fried chicken tenders done spicy

Please & Thank You - coffee and pastry

Mayan Cafe - upscale dining

Grind Burger Kitchen - upscale burgers with quick service

Feast  $\ensuremath{\mathsf{BBQ}}$  - smoked meats and great sides, usually a long line at lunch

Paid parking is available at meters or in the grarage. The hourly rate for parking is \$ 9 The entrence to the garage is from Clay Street.