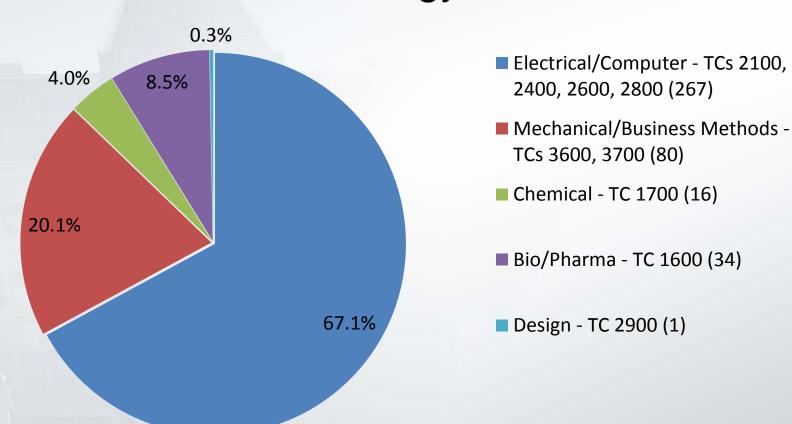

### AIA Petition Technology Breakdown

 Cumulative Patent Owner Preliminary Responses

|     | Filed | Waived |
|-----|-------|--------|
| IPR | 1,340 | 314    |
| CBM | 173   | 23     |
| PGR | 1     | -      |