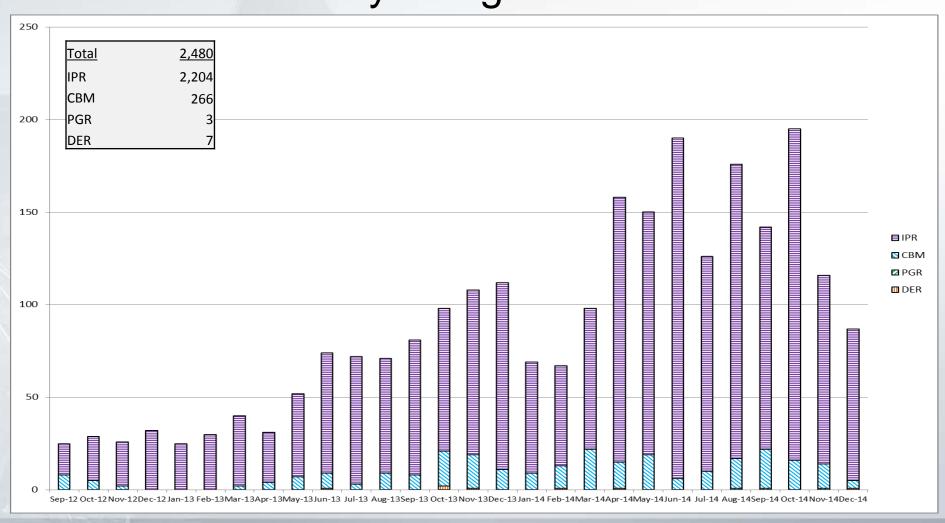

AIA Monthly Filings





### AIA Progress (for FY15 through December 11, 2014)

### AIA Petition Technology Breakdown



 Cumulative Patent Owner Preliminary Responses

|     | Filed | Waived |
|-----|-------|--------|
| IPR | 1,340 | 314    |
| CBM | 173   | 23     |
| PGR | 1     | -      |



### AIA Petition Dispositions

|     |      | Trials<br>Instituted | Joinders        | Percent<br>Instituted | Denials | Total No. of Decisions on Institution |
|-----|------|----------------------|-----------------|-----------------------|---------|---------------------------------------|
| IPR | FY13 | 167                  | 10+             | 87%                   | 26      | 203                                   |
|     | FY14 | 557                  | 15 <sup>+</sup> | 75%                   | 193     | 765