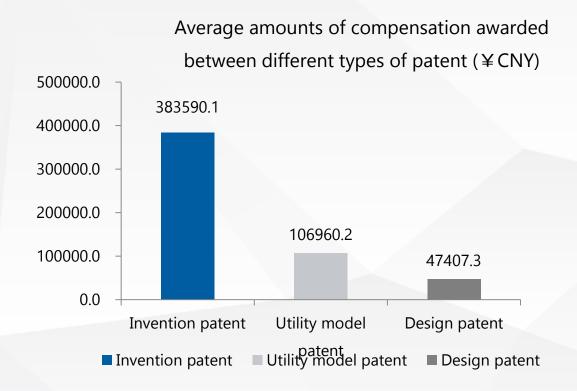

#### 2013-2016年专利侵权类案件判赔情**况数据**统计如下:

The statistics on the average amounts of compensation awarded between different types of patent of patent infringement cases from 2013 to 2016:

Claims support ratio of compensation awarded by courts between different types of patent