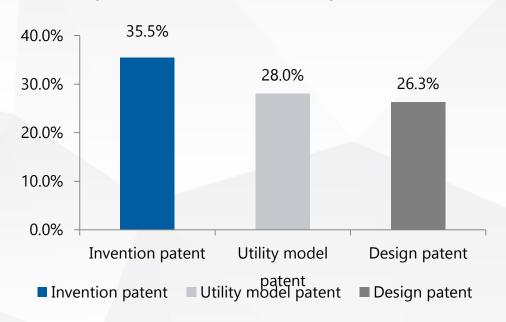

#### 2013-2016年专利侵权类案件判赔情**况数据**统计如下:

The statistics on the average amounts of compensation awarded between different types of patent of patent infringement cases from 2013 to 2016:

Claims support ratio of compensation awarded by courts between different types of patent