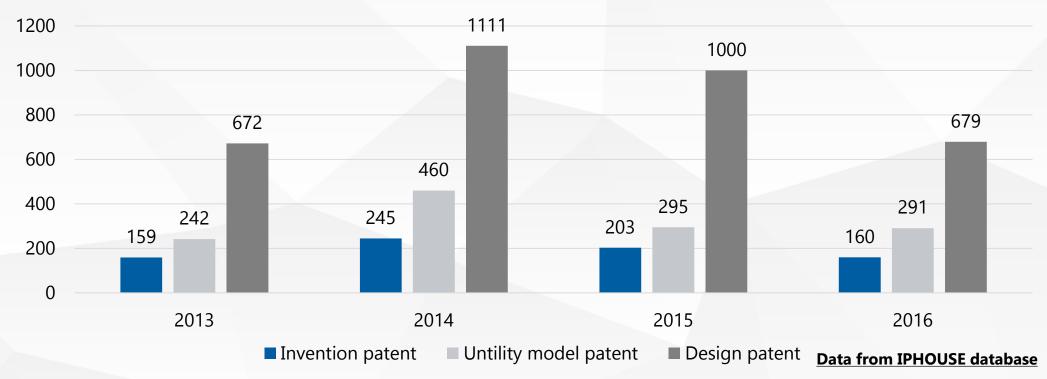

#### www.iphouse.cn

**以**专利侵权案件为例,对以判决结案的案件进行统计分析,2013-2016**年中国法院共**审结5505**件**专利侵权案件,其中2013 审结1072件, 2014年审结1809件, 2015年审结1496件, 2016年审结1128件, 下图是不同专利类别案件数量分布图。 Taking Patent infringement cases as the example, we are going to share some data with you which could be found nowhere. There were 5505 cases in total, with 1072 in the year 2013, 1496 in 2015 and 1128 in 2016.

The amounts of cases between different types of patent from 2013 to 2016