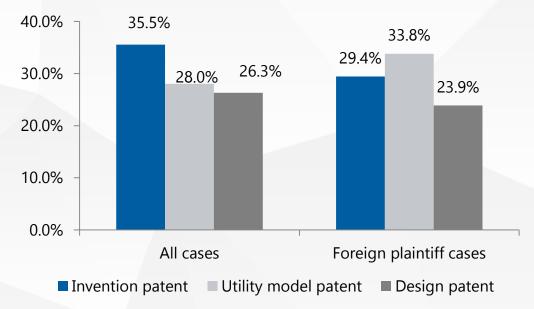

### >>> Statistics on IP Litigation where foreign parties involved in China

www.iphouse.cn

下图是通过平均判赔额、判赔支持率两个方面对涉外专利侵权案件进行统计分析。

The following charts are about the average amount of compensation and the claims support ratio by courts in the foreign-related patent infringement cases.

The comparation on the amounts of compensation:

All cases **Versus** Foreign plaintiff cases

The comparation on the claims support ratio by courts:

All cases **Versus** Foreign Plaintiff cases

04

北京知识产权法院对商标、专利行政决定撤**裁情况**The revocation rate of administrative authorization and determination cases ordered by the Beijing IP Court: with trademark cases to the TRAB of the SAIC and the patent cases to the PRB of the SIPO.