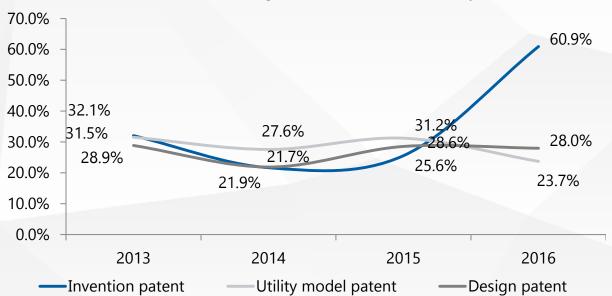

#### 2013-2016年专利侵权类案件判赔情**况数据**统计如下:

The statistics on the average amounts of compensation awarded between different types of patent of patent infringement cases from 2013 to 2016:

Claims support ratio of compensation awarded by courts between different types of patent

### >>> Statistics on Patent Litigation in China

#### www.iphouse.cn

以下是对2013-2016年专利侵权类案件年

度判赔情况进行统计。

Belows shows the annual trends of the amounts of compensation.

Annual trend of the avg. claims support ratio by courts

Annual trend of the avg. amounts of compensation awarded by courts(\(\pma\) CNY)