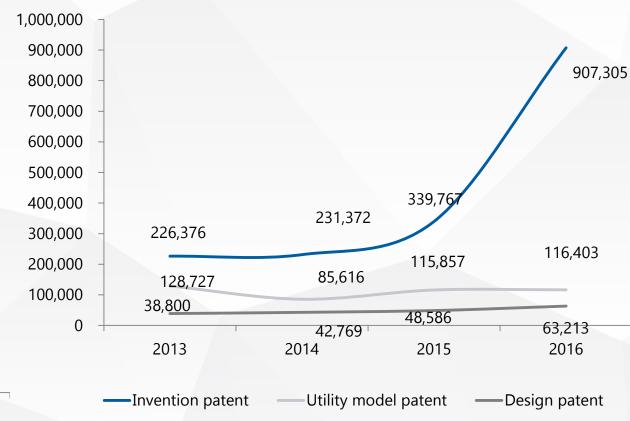

#### www.iphouse.cn

**以**专利侵权案件为例,对以判决结案的案件进行统计分析,2013-2016**年中国法院共**审结5505**件**专利侵权案件,其中2013 审结1072件, 2014年审结1809件, 2015年审结1496件, 2016年审结1128件, 下图是不同专利类别案件数量分布图。 Taking Patent infringement cases as the example, we are going to share some data with you which could be found nowhere. There were 5505 cases in total, with 1072 in the year 2013, 1496 in 2015 and 1128 in 2016.

The amounts of cases between different types of patent from 2013 to 2016

### >>> Statistics on Patent Litigation in China

www.iphouse.cn