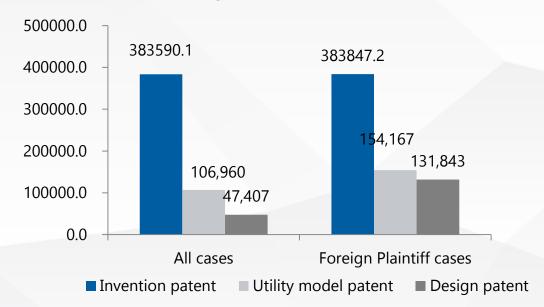

### >>> Statistics on IP Litigation where foreign parties involved in China

www.iphouse.cn

下图是通过平均判赔额、判赔支持率两个方面对涉外专利侵权案件进行统计分析。

The following charts are about the average amount of compensation and the claims support ratio by courts in the foreign-related patent infringement cases.

The comparation on the amounts of compensation:

All cases **Versus** Foreign plaintiff cases

The comparation on the claims support ratio by courts:

All cases **Versus** Foreign Plaintiff cases

04

北京知识产权法院对商标、专利行政决定撤**裁情况**The revocation rate of administrative authorization and determination cases ordered by the Beijing IP Court: with trademark cases to the TRAB of the SAIC and the patent cases to the PRB of the SIPO.