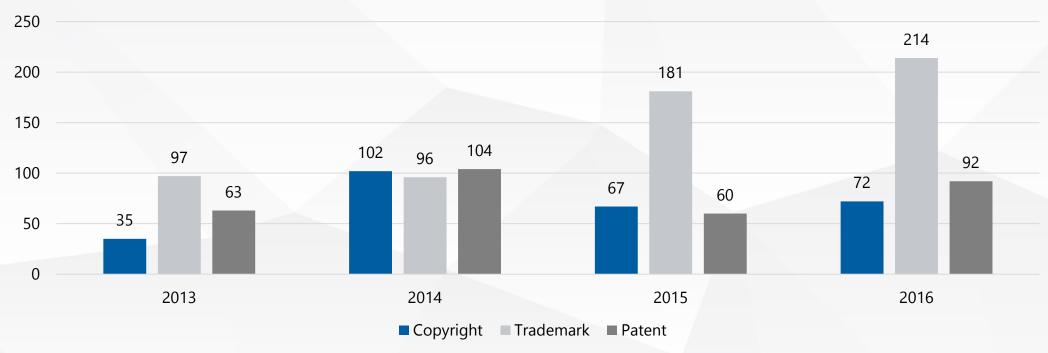

### >>> Statistics on IP Litigation where foreign parties involved in China

www.iphouse.cn

对2013-2016年以判决结案的民事案件进行统计分析,下图是当事人涉外案件案件类型年度分布图。 The statistics on IP civil cases where foreign parties involved from 2013 to 2016 are as follows.

### >>> Statistics on IP Litigation where foreign parties involved in China (1)