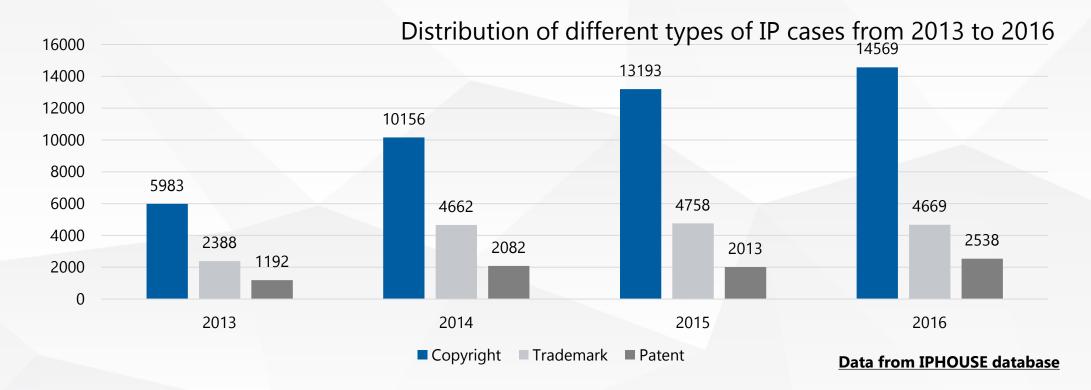

#### www.iphouse.cn

对2013-2016年以判决结案的民事案件进行统计分析,如下图所示,显示2013-2016年中国审结的知识产权(此处仅 **包括著作**权、商标、专利)民事**案件整体上呈增**长趋势。

The statistics on IP (hereinafter IP refers to Copyright, Trademark and Patent) civil cases **closed by China's** courts with means of judgement (hereinafter all the analyses under the same limits) from 2013 to 2016 are as follows. It shows a rising trend in general.