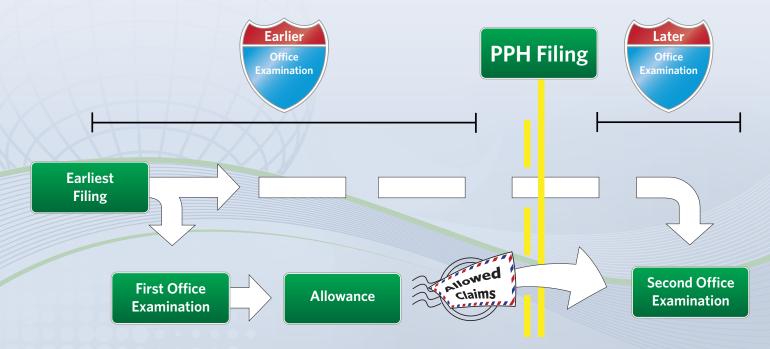

## What is the Patent Prosecution Highway?

PPH provides a system of work sharing among many patent offices. When you have allowable claims from one office, you can fast track those claims in other participating offices.