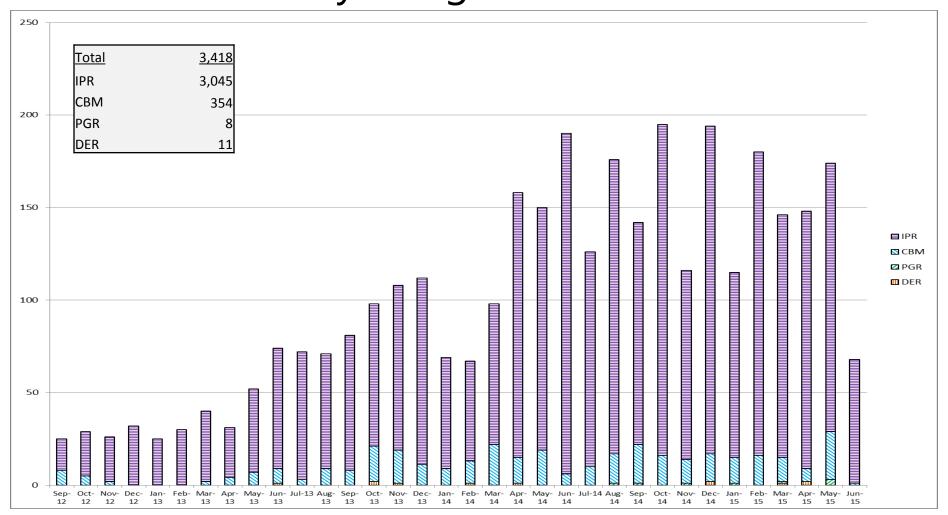

AIA Monthly Filings

#### AIA Progress (for FY15 through June 11, 2015)

AIA Petition Technology Breakdown

 Cumulative Patent Owner Preliminary Responses

|     | Filed | Waived |
|-----|-------|--------|
| IPR | 1,961 | 425    |
| CBM | 262   | 30     |
| PGR | 3     | 1      |