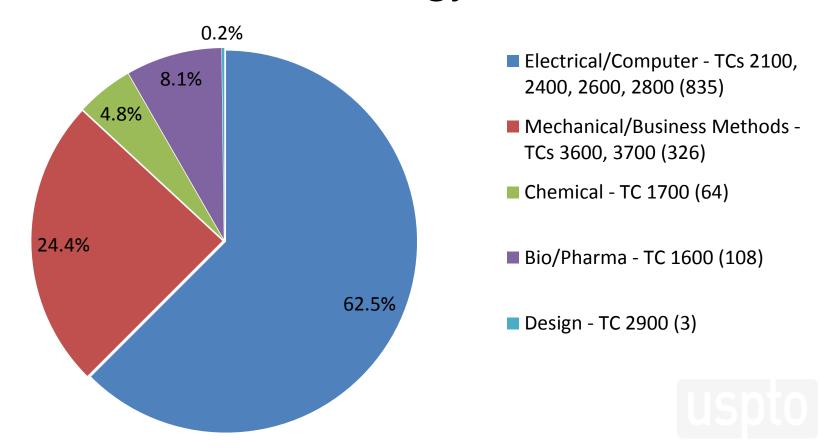

#### AIA Progress (for FY15 through June 11, 2015)

AIA Petition Technology Breakdown

 Cumulative Patent Owner Preliminary Responses

|     | Filed | Waived |
|-----|-------|--------|
| IPR | 1,961 | 425    |
| CBM | 262   | 30     |
| PGR | 3     | 1      |