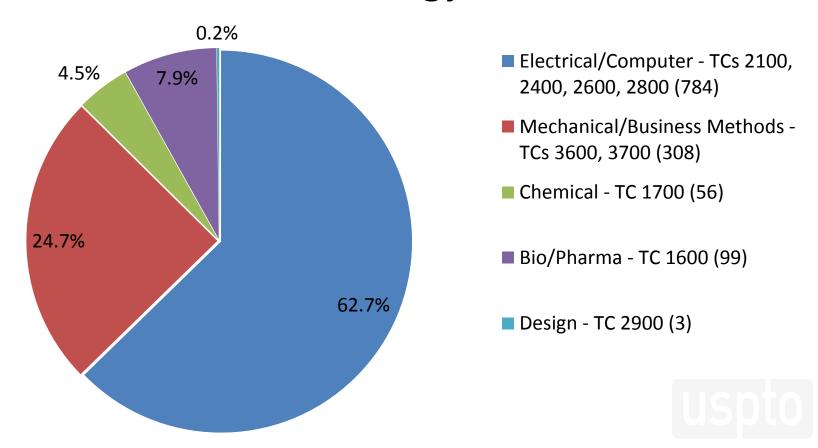

#### AIA Progress (for FY15 through May 28, 2015)

AIA Petition Technology Breakdown

 Cumulative Patent Owner Preliminary Responses

|     | Filed | Waived |
|-----|-------|--------|
| IPR | 1,929 | 424    |
| CBM | 251   | 30     |
| PGR | 3     | 1      |