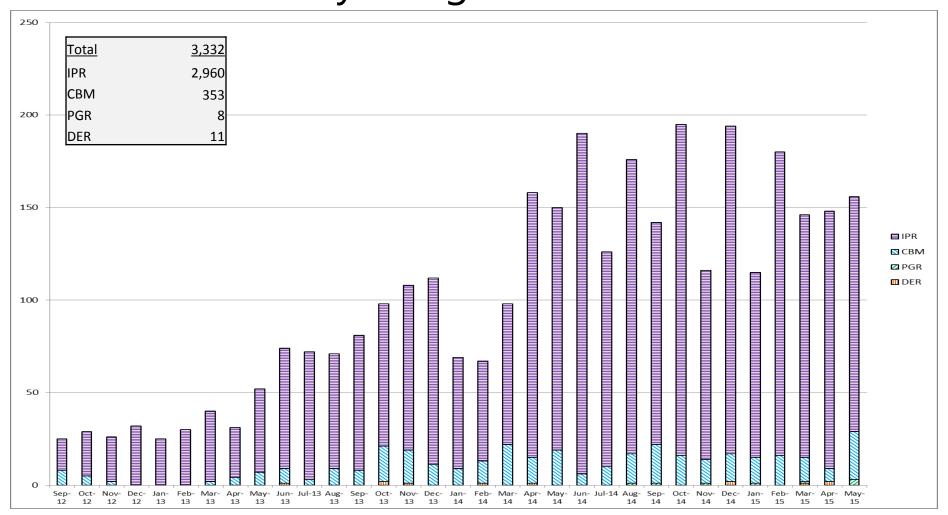

AIA Monthly Filings

#### AIA Progress (for FY15 through May 28, 2015)

AIA Petition Technology Breakdown

 Cumulative Patent Owner Preliminary Responses

|     | Filed | Waived |
|-----|-------|--------|
| IPR | 1,929 | 424    |
| CBM | 251   | 30     |
| PGR | 3     | 1      |