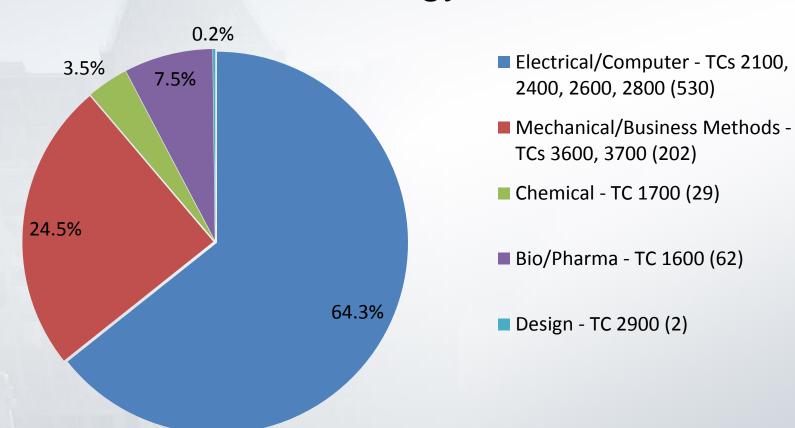

### AIA Petition Technology Breakdown

 Cumulative Patent Owner Preliminary Responses

|     | Filed | Waived |
|-----|-------|--------|
| IPR | 1,612 | 371    |
| CBM | 212   | 26     |
| PGR | 1     | -      |