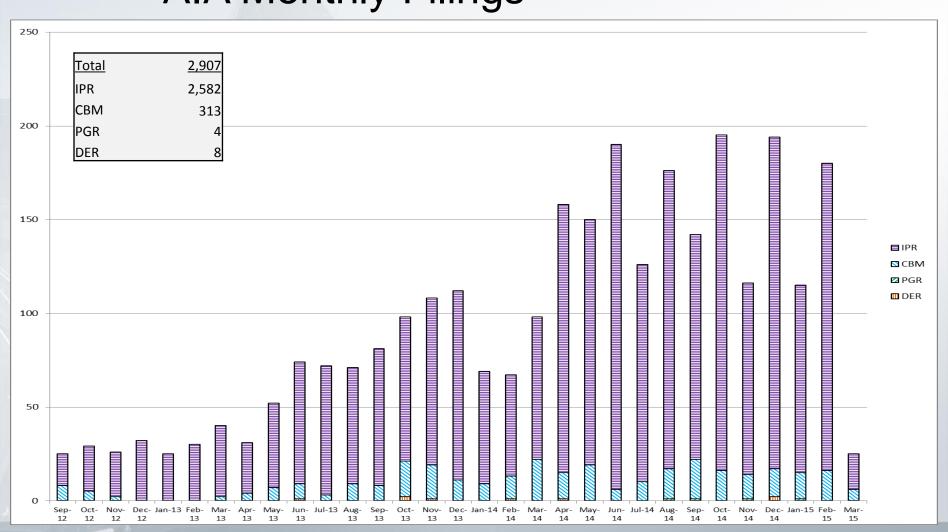

# AIA Progress (as of March 5, 2015)

AIA Monthly Filings

### AIA Progress (for FY15 through March 5, 2015)