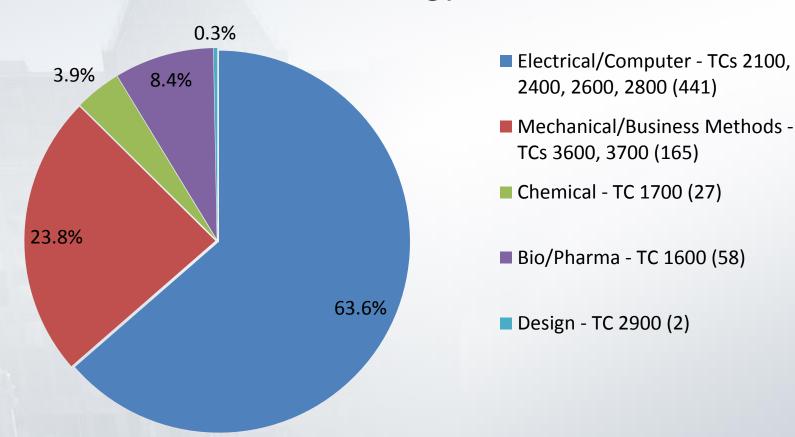

### AIA Progress (for FY15 through February 12, 2015)

AIA Petition Technology Breakdown

 Cumulative Patent Owner Preliminary Responses

|     | Filed | Waived |
|-----|-------|--------|
| IPR | 1,542 | 360    |
| CBM | 204   | 26     |
| PGR | 1     | -      |