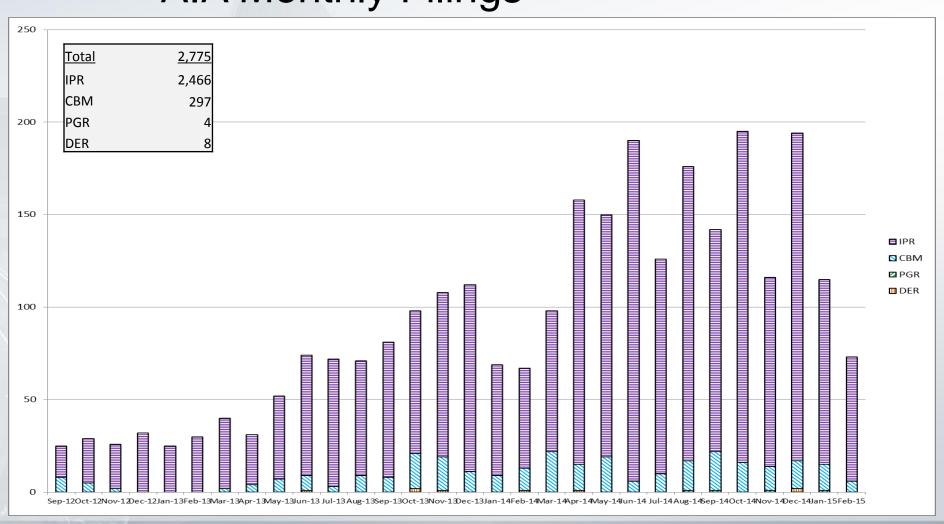

AIA Monthly Filings





### AIA Progress (for FY15 through February 12, 2015)

AIA Petition Technology Breakdown



 Cumulative Patent Owner Preliminary Responses

|     | Filed | Waived |
|-----|-------|--------|
| IPR | 1,542 | 360    |
| CBM | 204   | 26     |
| PGR | 1     | -      |



#### AIA Petition Dispositions

|     |      | Trials<br>Instituted | Joinders | Percent<br>Instituted | Denials | Total No. of Decisions on Institution |
|-----|------|----------------------|----------|-----------------------|---------|---------------------------------------|
| IPR | FY13 | 167                  | 10+      | 87%                   | 26      | 203                                   |
|     | FY14 | 557                  | 15+      | 75%                   | 193     | 765                                   |
|