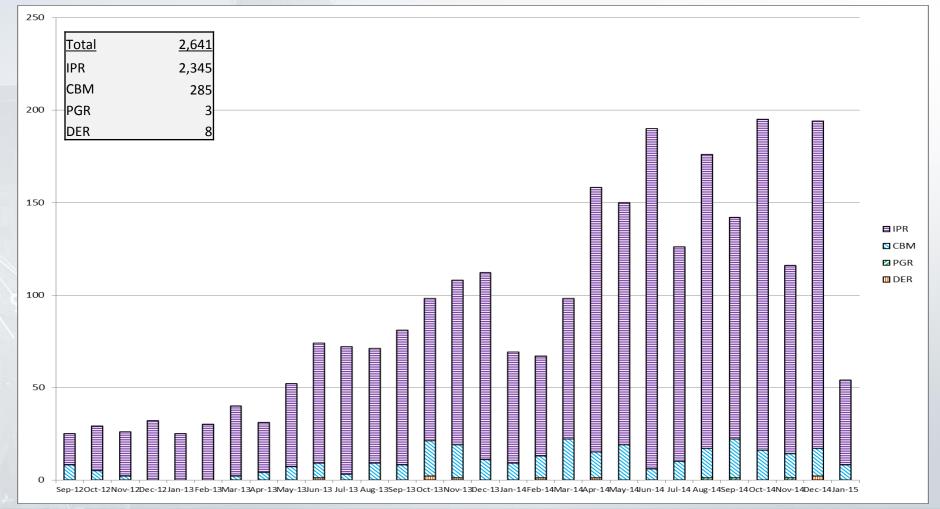

# AIA Progress (as of January 15, 2015)

#### AIA Monthly Filings

STATES OF THE STAND TRADES

MENT OF COM



### AIA Progress (for FY15 through January 15, 2015)

#### AIA Petition Technology Breakdown

NITED STATE





 Cumulative Patent Owner Preliminary Responses

|     | Filed | Waived |
|-----|-------|--------|
| IPR | 1,419 | 326    |
| CBM | 195   | 26     |
| PGR | 1     | -      |

### AIA Progress (as of January 15, 2015)

AIA Petition Dispositions

NTEDSTAF

|     |      | Trials<br>Instituted | Joinders | Percent<br>Instituted | Denials | Total No. of<br>Decisions<br>on<br>Institution |
|-----|------|----------------------|----------|-----------------------|---------|------------------------------------------------|
| IPR | FY13 | 167                  | 10+      | 87%                   | 26      | 203                                            |
|     | FY14 | 557                  |