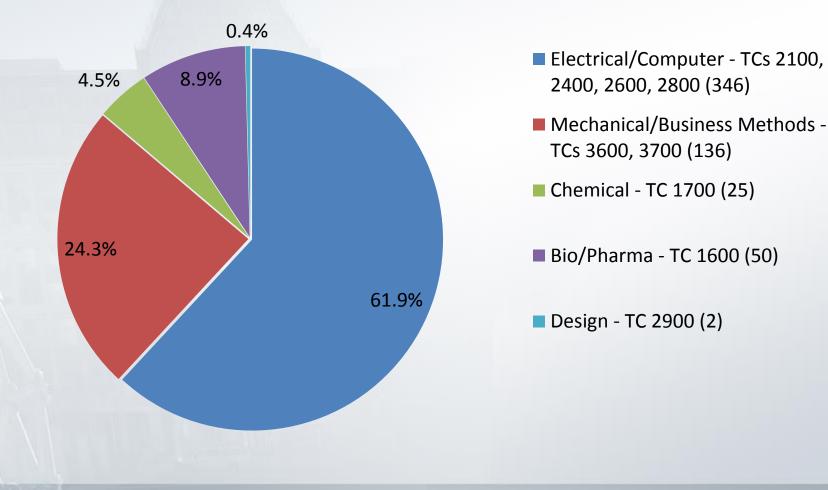

#### AIA Petition Technology Breakdown

NITED STATE

 Cumulative Patent Owner Preliminary Responses

|     | Filed | Waived |
|-----|-------|--------|
| IPR | 1,419 | 326    |
| CBM | 195   | 26     |
| PGR | 1     | -      |