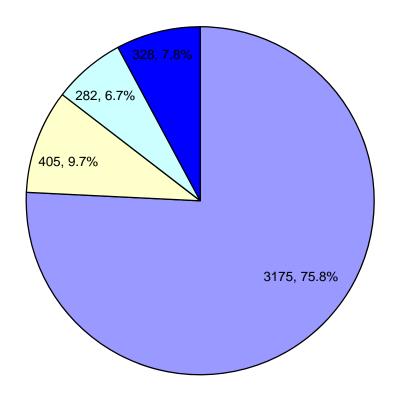

Cumulative
AE Petitions Decided on Merits or Pending
(Applications filed through 04/09/12, N = 4011)
Status as of 04/09/12.

□ Granted
□ Denied
□ Dismissed (No response from Applicant - Applicant could have cured, but chose not to respond)
□ Pending (Undecided)