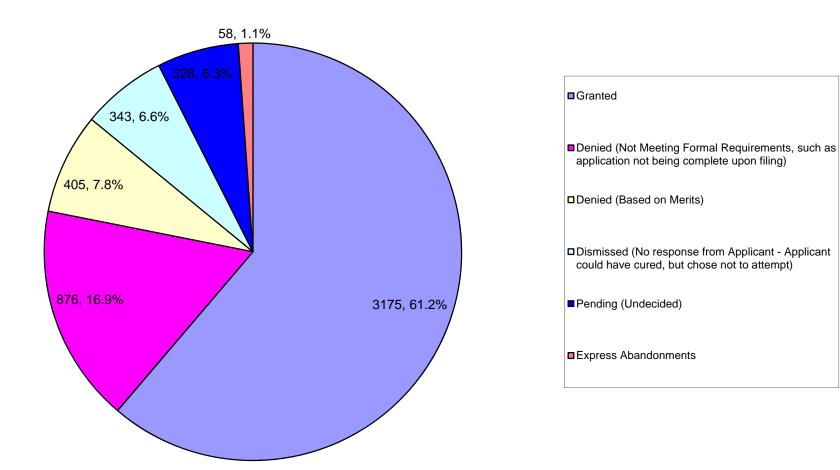

## Cumulative AE Petitions Status (all filed N= 4996 as of 04/09/12, Status as of 04/09/12)

Cumulative
AE Petitions Decided on Merits/Substance
(those that meet formal requirements, Applications filed through 04/09/12,
N = 3797, Status as of 04/09/12)

| AE Petition Status                |                        |            |
|-----------------------------------|------------------------|------------|
| Petition Status                   | Number of Applications | Percentage |
| Granted                           | 3175                   | 61.2%      |
| Denied (Not Meeting Formal        |                        |            |
| Requirements, such as application |                        |            |
| not being complete upon filing)   | 876                    | 16.9%      |
| Denied (Based on Merits)          | 405                    | 7.8%       |
| Dismissed (No response from       |                        |            |
| Applicant - Applicant could have  |                        |            |
| cured, but chose not to attempt)  | 343                    | 6.6%       |
| Pending (Undecided)               | 328                    | 6.3%       |
| Express Abandonments              | 58                     | 1.1%       |
| Total                             | 5185                   |            |