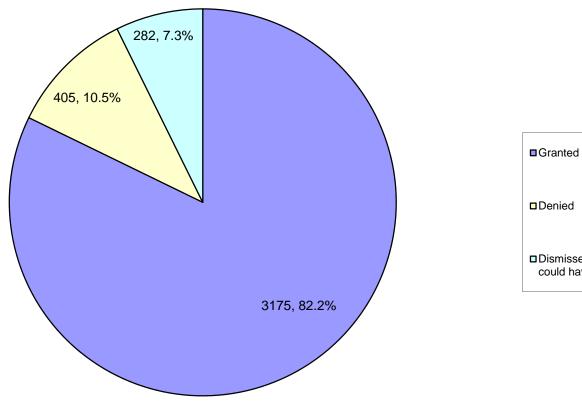

## Cumulative AE Petitions Status (all filed N= 4996 as of 04/09/12, Status as of 04/09/12)

Cumulative
AE Petitions Decided on Merits/Substance
(those that meet formal requirements, Applications filed through 04/09/12,
N = 3797, Status as of 04/09/12)

| ■Granted                                                                                        |
|-------------------------------------------------------------------------------------------------|
| □Denied                                                                                         |
| □ Dismissed (No response from Applicant - Applicant could have cured, but chose not to respond) |